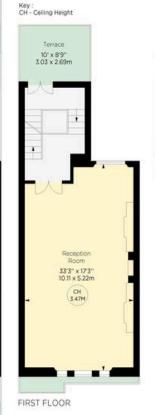

## Indoor Spaces

This impressive family home is decorated in a classical style to suit the prestigious settings and presented in good condition.

The first floor is entirely occupied by an impressive reception room. Moulded ceilings, panelled shutters, an ornate cornice and an elegant fireplace all add to the sense of grandeur. Meanwhile, French doors on the half-landing give access to a terrace.

# Outdoor Spaces

The house includes a large rear garden with a lawn, a first-floor terrace with enough space for outdoor seating, and a front balcony overlooking the street. There are also two patios on the lower ground floor with access to outdoor storage.