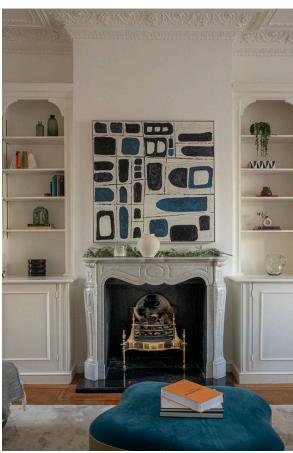

## Indoor Spaces

This impressive family home is decorated in a classical style to suit the prestigious settings and presented in good condition.

The first floor is entirely occupied by an impressive reception room. Moulded ceilings, panelled shutters, an ornate cornice and an elegant fireplace all add to the sense of grandeur. Meanwhile, French doors on the half-landing give access to a terrace.