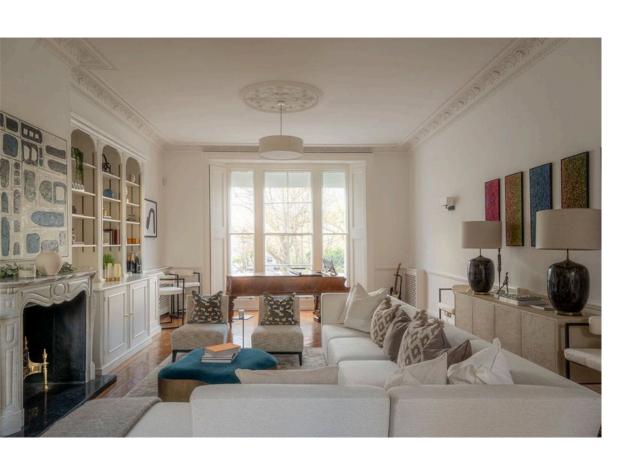

## Indoor Spaces

This impressive family home is decorated in a classical style to suit the prestigious settings and presented in good condition.

The first floor is entirely occupied by an impressive reception room. Moulded ceilings, panelled shutters, an ornate cornice and an elegant fireplace all add to the sense of grandeur. Meanwhile, French doors on the half-landing give access to a terrace.

# Outdoor Spaces

The house includes a large rear garden with a lawn, a first-floor terrace with enough space for outdoor seating, and a front balcony overlooking the street. There are also two patios on the lower ground floor with access to outdoor storage.