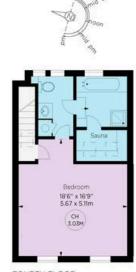

### Amenities

The fourth floor currently consists of a home gym with an ensuite bathroom and sauna. It includes tongue-and-groove cladding for the walls and beautiful rooftop views from the windows.