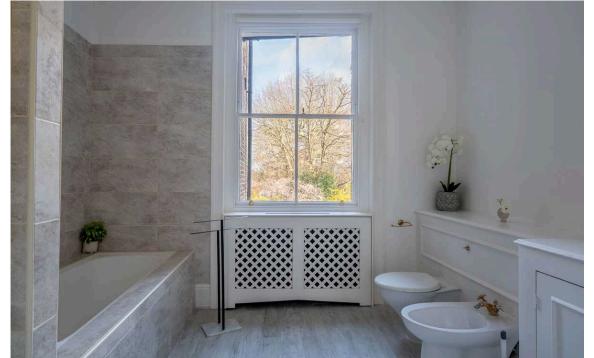

### The Bedrooms

The second floor features the principal bedroom suite, including a bedroom, a corridor wardrobe and a well-proportioned bathroom with a bath. The third floor offers three more bedrooms, sharing a bathroom.