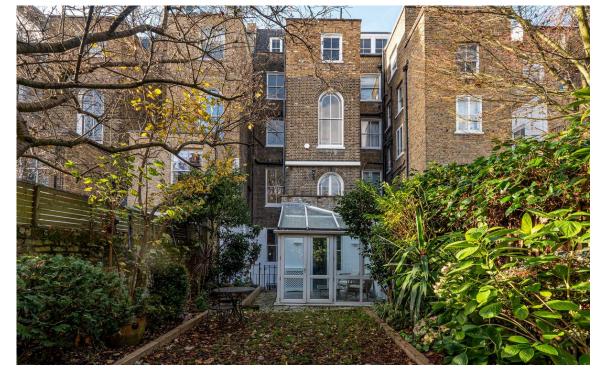

# Outdoor Spaces

The house includes a large rear garden with a lawn, a first-floor terrace with enough space for outdoor seating, and a front balcony overlooking the street. There are also two patios on the lower ground floor with access to outdoor storage.