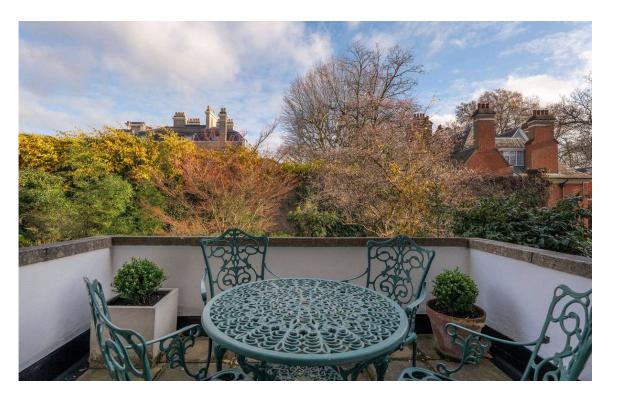

# Outdoor Spaces

The house includes a large rear garden with a lawn, a first-floor terrace with enough space for outdoor seating, and a front balcony overlooking the street. There are also two patios on the lower ground floor with access to outdoor storage.