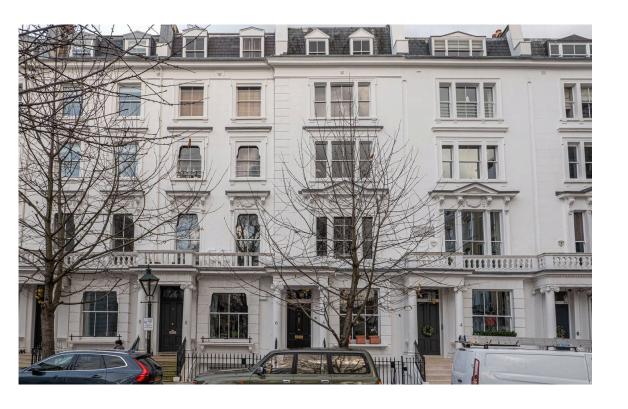

### The Neighbourhood

Palace Gardens Terrace is a sought-after street of white stucco town houses running south from Notting Hill Gate. The street is lined with trees, while the houses are set back from the pavement, giving added privacy.