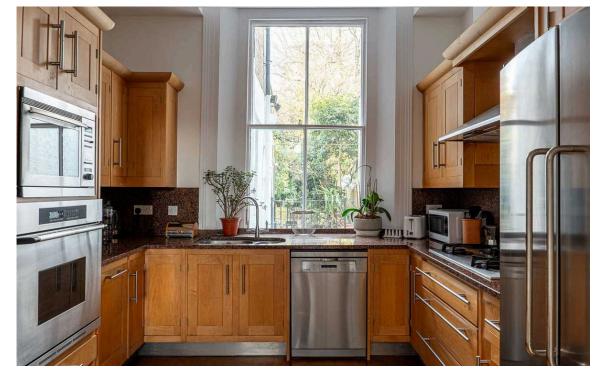

## The Property

Spacious family home with garden conservatory and home gym close to Kensington Gardens

Entering the house on the raised ground floor, the front hall opens onto a generous dining room. This flows through to a kitchen with fitted units, while high ceilings and wooden floors create a sense of brightness and opulence. This level also features a study, leading into a light-filled conservatory with access to the garden.