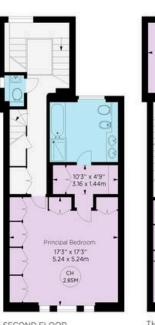

### The Bedrooms

The second floor features the principal bedroom suite, including a bedroom, a corridor wardrobe and a well-proportioned bathroom with a bath. The third floor offers three more bedrooms, sharing a bathroom.