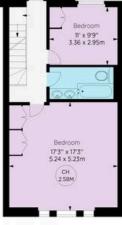

### The Bedrooms

The second floor features the principal bedroom suite, including a bedroom, a corridor wardrobe and a well-proportioned bathroom with a bath. The third floor offers three more bedrooms, sharing a bathroom.