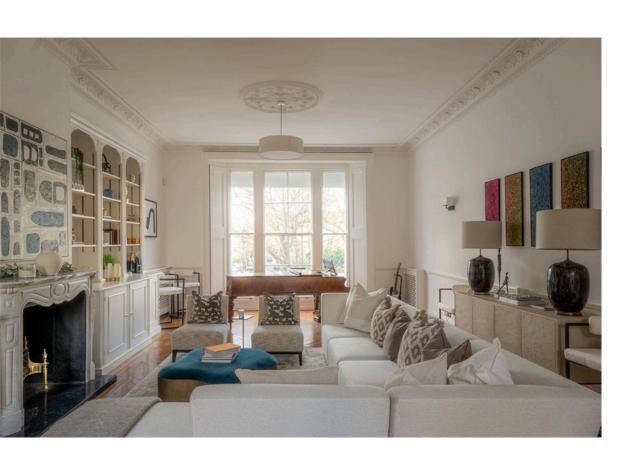

# Indoor Spaces

This impressive family home is decorated in a classical style to suit the prestigious settings and presented in good condition.

The first floor is entirely occupied by an impressive reception room. Moulded ceilings, panelled shutters, an ornate cornice and an elegant fireplace all add to the sense of grandeur. Meanwhile, French doors on the half-landing give access to a terrace.