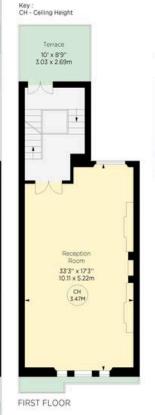

# Indoor Spaces

This impressive family home is decorated in a classical style to suit the prestigious settings and presented in good condition.

The first floor is entirely occupied by an impressive reception room. Moulded ceilings, panelled shutters, an ornate cornice and an elegant fireplace all add to the sense of grandeur. Meanwhile, French doors on the half-landing give access to a terrace.

# Outdoor Spaces

The house includes a large rear garden with a lawn, a first-floor terrace with enough space for outdoor seating, and a front balcony overlooking the street. There are also two patios on the lower ground floor with access to outdoor storage.