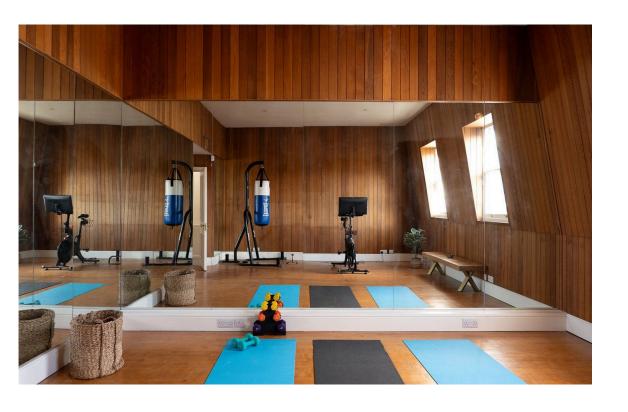

### Amenities

The fourth floor currently consists of a home gym with an ensuite bathroom and sauna. It includes tongue-and-groove cladding for the walls and beautiful rooftop views from the windows.