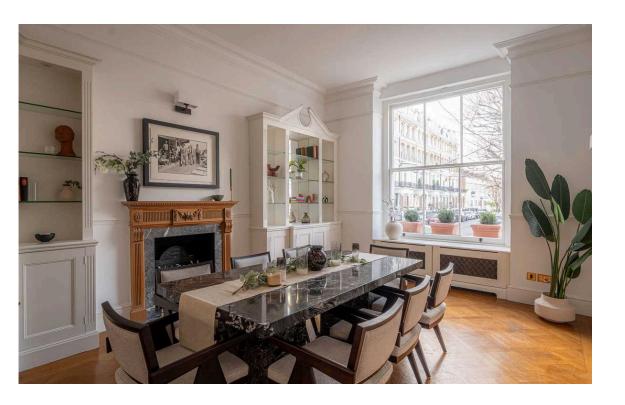

## The Property

Spacious family home with garden conservatory and home gym close to Kensington Gardens

Entering the house on the raised ground floor, the front hall opens onto a generous dining room. This flows through to a kitchen with fitted units, while high ceilings and wooden floors create a sense of brightness and opulence. This level also features a study, leading into a light-filled conservatory with access to the garden.