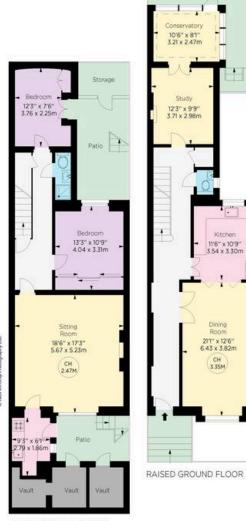

#### Approx. gross internal area

4182 Sq Ft / 388.55 Sq M (Excluding Vaults)

#### Approx. vaults area

107 Sq Ft / 10.03 Sq M

#### TOTAL approx. gross internal area

4290 Sq Ft / 398.58 Sq M

#### Approx. outdoor area

1260 Sq Ft / 117.1 Sq M

This plan is for layout guidance only. Not drawn to scale unless stated. Windows and door openings are approximate. Whilst every care is taken in the preparation of this plan, please check all dimensions, shapes, and compass bearings before making any decisions reliant upon them.

40' x 19'9" 12.16 x 6.00m

11'6" x 10'6" 3.47 x 3.17m

SECOND FLOOR

THIRD FLOOR

FOURTH FLOOR

LOWER GROUND FLOOR