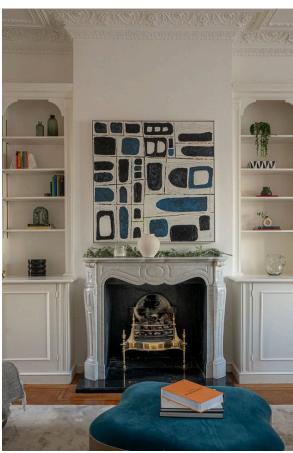

# Indoor Spaces

This impressive family home is decorated in a classical style to suit the prestigious settings and presented in good condition.

The first floor is entirely occupied by an impressive reception room. Moulded ceilings, panelled shutters, an ornate cornice and an elegant fireplace all add to the sense of grandeur. Meanwhile, French doors on the half-landing give access to a terrace.