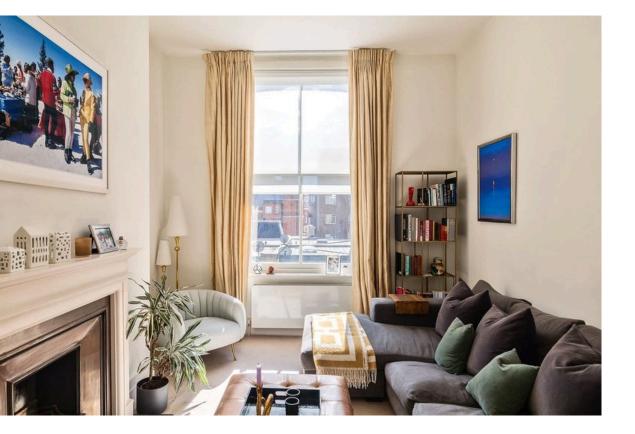

## The Property

Two bedroom flat with high ceilings in a grand mansion block close to Queensway Station

Entering the flat on the second floor, the entrance foyer leads through to a well-proportioned reception room, with enough space for separate dining and eating areas. Beyond is a central corridor that leads towards a second reception room, this one with a working fireplace and a south-facing sash window.

## Indoor Spaces

High ceilings and a muted colour scheme give a sense of space and calm throughout.

On one side of this room is a galley kitchen, on the other side a home office. In addition, the flat contains two bedrooms: a principal bedroom with an ensuite bathroom and inbuilt storage, and a second bedroom with a bathroom opposite.