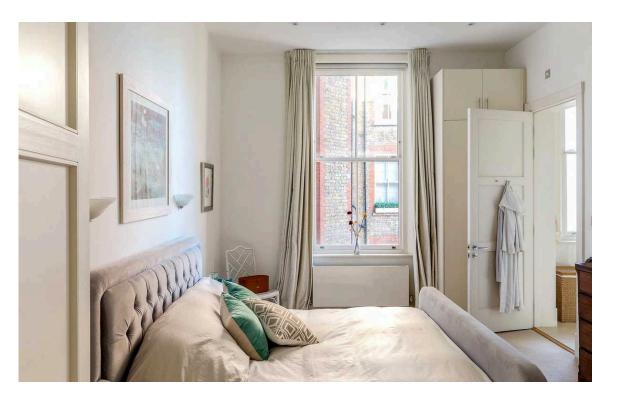

## Indoor Spaces

High ceilings and a muted colour scheme give a sense of space and calm throughout.

On one side of this room is a galley kitchen, on the other side a home office. In addition, the flat contains two bedrooms: a principal bedroom with an ensuite bathroom and inbuilt storage, and a second bedroom with a bathroom opposite.