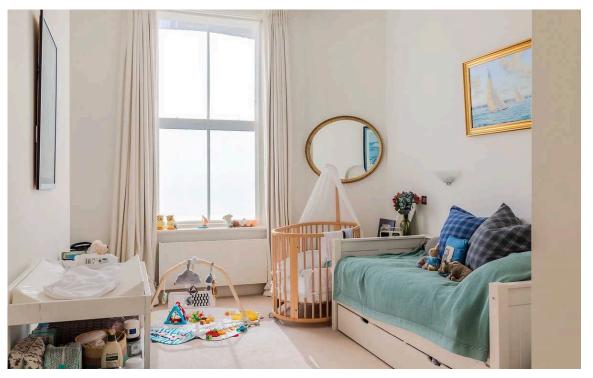

## Indoor Spaces

High ceilings and a muted colour scheme give a sense of space and calm throughout.

On one side of this room is a galley kitchen, on the other side a home office. In addition, the flat contains two bedrooms: a principal bedroom with an ensuite bathroom and inbuilt storage, and a second bedroom with a bathroom opposite.