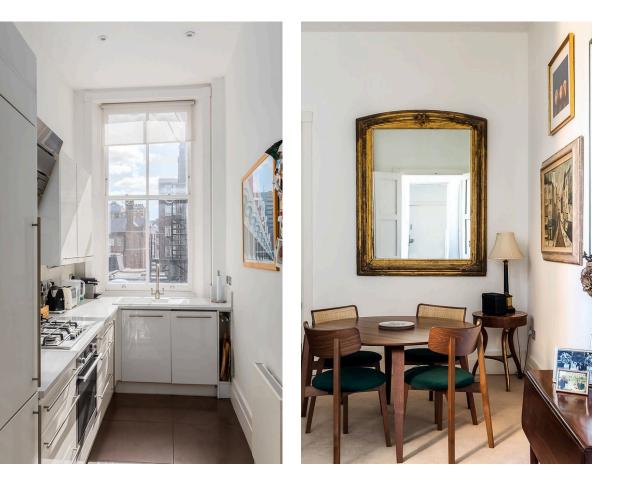

## The Property

Two bedroom flat with high ceilings in a grand mansion block close to Queensway Station

Entering the flat on the second floor, the entrance foyer leads through to a well-proportioned reception room, with enough space for separate dining and eating areas. Beyond is a central corridor that leads towards a second reception room, this one with a working fireplace and a south-facing sash window.

## Indoor Spaces

High ceilings and a muted colour scheme give a sense of space and calm throughout.

On one side of this room is a galley kitchen, on the other side a home office. In addition, the flat contains two bedrooms: a principal bedroom with an ensuite bathroom and inbuilt storage, and a second bedroom with a bathroom opposite.