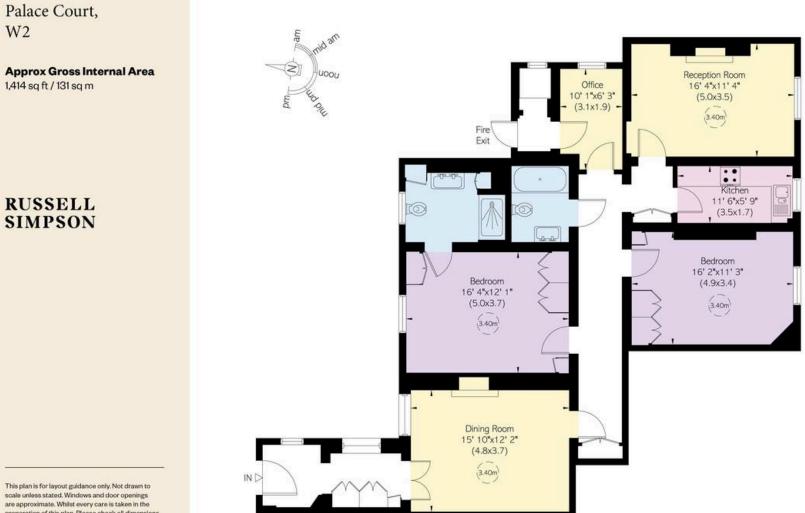

#### Palace Court

Let

| bedrooms  | INTERNAL | OUTDOOR | <sup>furnished status</sup> |
|-----------|----------|---------|-----------------------------|
| 3–3       |          |         | Unfurnished                 |
| bathrooms | 131 som  | epc     | council tax                 |
| 2–2       |          | D       | Westminster City, G         |

## The Property

Two bedroom flat with high ceilings in a grand mansion block close to Queensway Station

Entering the flat on the second floor, the entrance foyer leads through to a well-proportioned reception room, with enough space for separate dining and eating areas. Beyond is a central corridor that leads towards a second reception room, this one with a working fireplace and a south-facing sash window.

## Indoor Spaces

High ceilings and a muted colour scheme give a sense of space and calm throughout.

On one side of this room is a galley kitchen, on the other side a home office. In addition, the flat contains two bedrooms: a principal bedroom with an ensuite bathroom and inbuilt storage, and a second bedroom with a bathroom opposite.

scale unless stated. Windows and door openings are approximate. Whilst every care is taken in the preparation of this plan. Please check all dimensions, shapes, and compass bearings before making any decisions reliant upon them.

SECOND FLOOR

W2