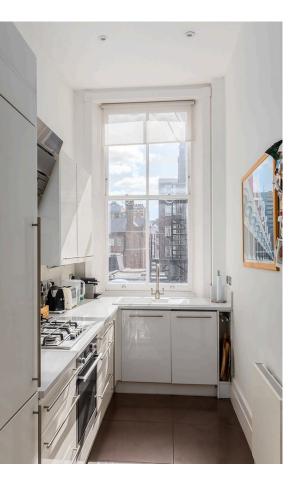

## Indoor Spaces

 $\operatorname{\mathsf{High}}$  ceilings and a muted colour scheme give a sense of space and calm throughout.

On one side of this room is a galley kitchen, on the other side a home office. In addition, the flat contains two bedrooms: a principal bedroom with an ensuite bathroom and inbuilt storage, and a second bedroom with a bathroom opposite.