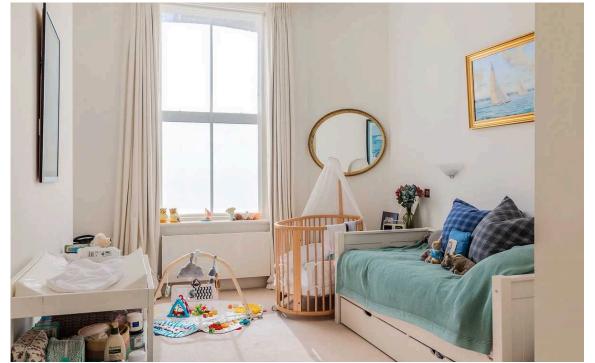

## The Property

Two bedroom flat with high ceilings in a grand mansion block close to Queensway Station

Entering the flat on the second floor, the entrance foyer leads through to a well-proportioned reception room, with enough space for separate dining and eating areas. Beyond is a central corridor that leads towards a second reception room, this one with a working fireplace and a south-facing sash window.

## Indoor Spaces

 $\operatorname{\mathsf{High}}$  ceilings and a muted colour scheme give a sense of space and calm throughout.

On one side of this room is a galley kitchen, on the other side a home office. In addition, the flat contains two bedrooms: a principal bedroom with an ensuite bathroom and inbuilt storage, and a second bedroom with a bathroom opposite.