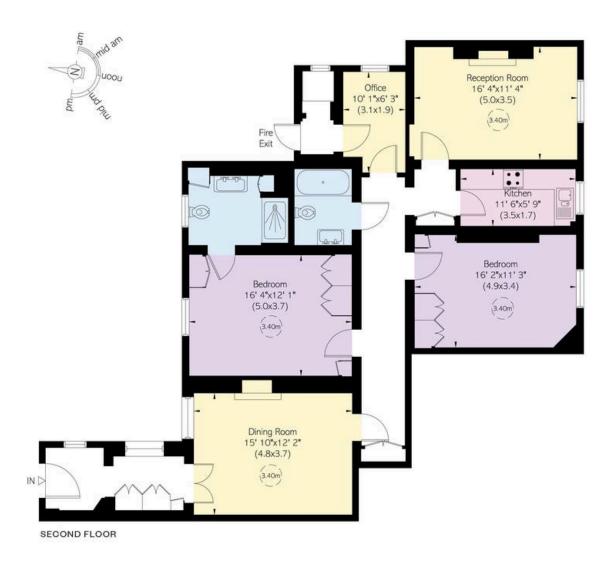

#### Palace Court, W2

#### Approx Gross Internal Area 1,414 sq ft / 131 sq m

#### RUSSELL SIMPSON

This plan is for layout guidance only. Not drawn to scale unless stated. Windows and door openings are approximate. Whilst every care is taken in the preparation of this plan. Please check all dimensions, shapes, and compass bearings before making any docisions reliant upon them.