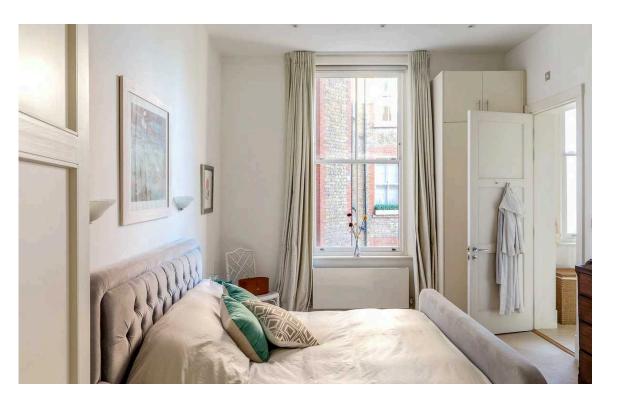

## Indoor Spaces

 $\operatorname{\mathsf{High}}$  ceilings and a muted colour scheme give a sense of space and calm throughout.

On one side of this room is a galley kitchen, on the other side a home office. In addition, the flat contains two bedrooms: a principal bedroom with an ensuite bathroom and inbuilt storage, and a second bedroom with a bathroom opposite.