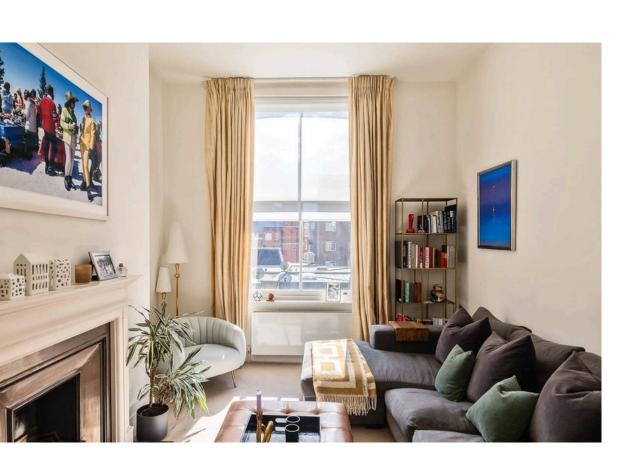

## The Property

Two bedroom flat with high ceilings in a grand mansion block close to Queensway Station

Entering the flat on the second floor, the entrance foyer leads through to a well-proportioned reception room, with enough space for separate dining and eating areas. Beyond is a central corridor that leads towards a second reception room, this one with a working fireplace and a south-facing sash window.

## Indoor Spaces

 $\operatorname{\mathsf{High}}$  ceilings and a muted colour scheme give a sense of space and calm throughout.

On one side of this room is a galley kitchen, on the other side a home office. In addition, the flat contains two bedrooms: a principal bedroom with an ensuite bathroom and inbuilt storage, and a second bedroom with a bathroom opposite.