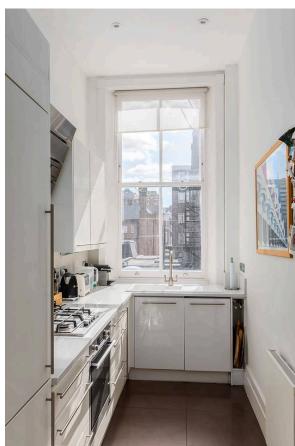

## Indoor Spaces

 $\operatorname{\mathsf{High}}$  ceilings and a muted colour scheme give a sense of space and calm throughout.

On one side of this room is a galley kitchen, on the other side a home office. In addition, the flat contains two bedrooms: a principal bedroom with an ensuite bathroom and inbuilt storage, and a second bedroom with a bathroom opposite.