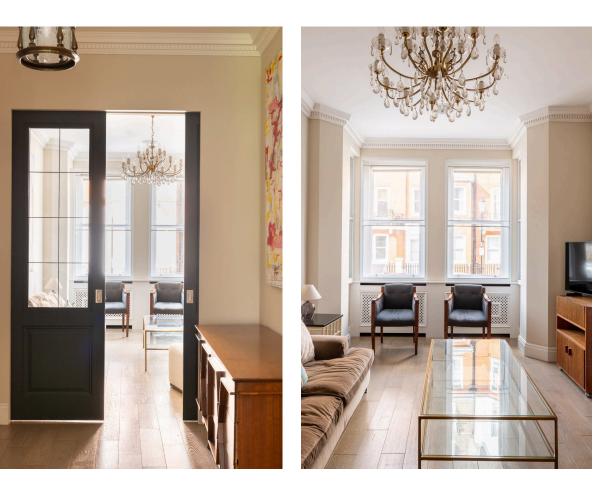

# The Property

Duplex flat with serene interiors in an Arts and Crafts building close to Burton Court

Entering the flat on the raised ground floor, the front hall leads through to generous reception room. A south-west-facing bay window brings in light from outside, with high ceilings and wooden floors adding to the sense of elegance.

# Indoor Spaces

The property is decorated in an tasteful style and presented in good condition. Furthermore, it contains a coat room, a guest WC and a separate storage vault.

The opposite side of the hall features a fitted kitchen and dining room, with double French doors leading onto the rear terrace.