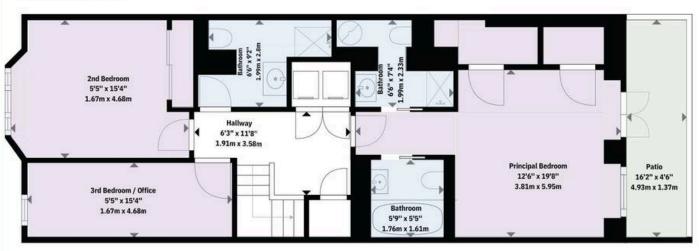

## The Bedrooms

The lower-ground floor offers three bedrooms. The principal bedroom has a pair of bathrooms and double French doors leading onto a patio. The other two bedrooms share a bathroom, while this level also offers inbuilt storage space.

#### RUSSELL SIMPSON

Lower Ground Floor

This plan is for layout guidance only. Not drawn to scale unless stated. Windows and door openings are approximate. Whilst every care is taken in the preparation of this plan. Please check all dimensions, shapes, and compass bearings before making any decisions reliant upon them.