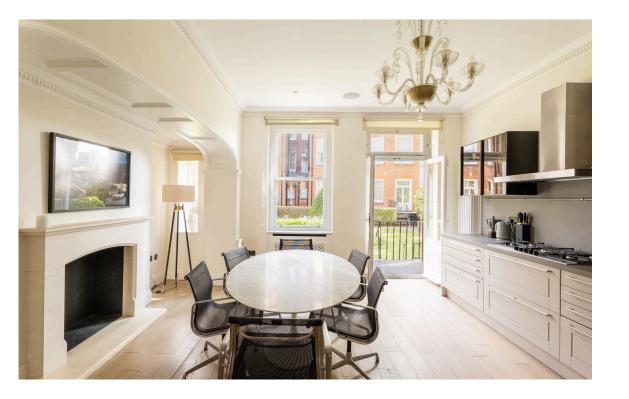

# Indoor Spaces

The property is decorated in an tasteful style and presented in good condition. Furthermore, it contains a coat room, a guest WC and a separate storage vault.

The opposite side of the hall features a fitted kitchen and dining room, with double French doors leading onto the rear terrace.