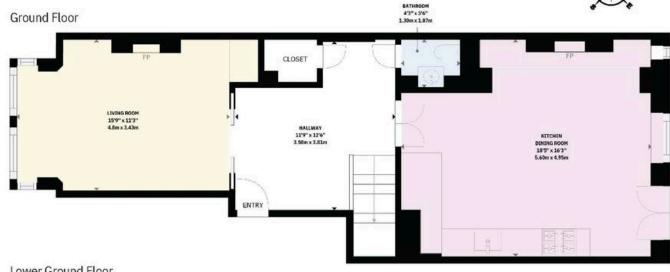

# The Property

Duplex flat with serene interiors in an Arts and Crafts building close to Burton Court

Entering the flat on the raised ground floor, the front hall leads through to generous reception room. A south-west-facing bay window brings in light from outside, with high ceilings and wooden floors adding to the sense of elegance.

# Indoor Spaces

The property is decorated in an tasteful style and presented in good condition. Furthermore, it contains a coat room, a guest WC and a separate storage vault.

The opposite side of the hall features a fitted kitchen and dining room, with double French doors leading onto the rear terrace.

### **Teviot House** 26 Ormonde Gate SW3

**Approx Gross Internal Area** 1,382 sq ft / 128 sq m

Approx External Area 73 sq ft / 6.75 sq m