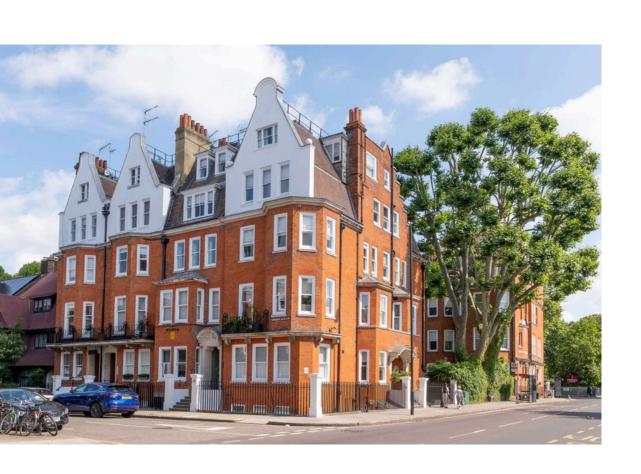

# RUSSELL SIMPSON

Elegant three bedroom flat with communal garden access in the heart of old Chelsea

ORMONDE GATE
CHELSEA SW3

| BEDROOMS 3     | internal $1,382$ so ft | outdoor $73$ sq ft | Furnished |  |
|----------------|------------------------|--------------------|-----------|--|
| BATHROOMS<br>3 | 128 sam                | EPC<br>C           | RBKC, G   |  |

## The Property

Duplex flat with serene interiors in an Arts and Crafts building close to Burton Court

Entering the flat on the raised ground floor, the front hall leads through to generous reception room. A south-west-facing bay window brings in light from outside, with high ceilings and wooden floors adding to the sense of elegance.