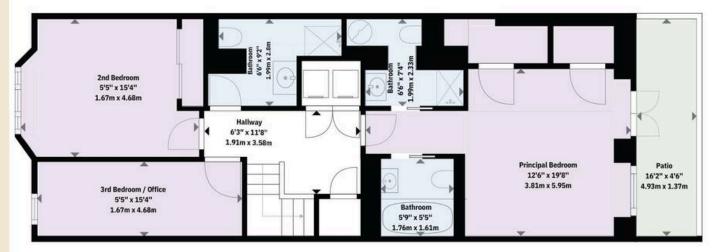

### The Bedrooms

The lower-ground floor offers three bedrooms. The principal bedroom has a pair of bathrooms and double French doors leading onto a patio. The other two bedrooms share a bathroom, while this level also offers inbuilt storage space.

#### Teviot House 26 Ormonde Gate SW3

Approx Gross Internal Area 1,382 sq ft / 128 sq m

Approx External Area 73 sq ft / 6.75 sq m

#### RUSSELL SIMPSON

This plan is for layout guidance only. Not drawn to scale unless stated. Windows and door openings are approximate. Whilst every care is taken in the preparation of this plan. Please check all dimensions, shapes, and compass bearings before making any decisions reliant upon them.

Lower Ground Floor