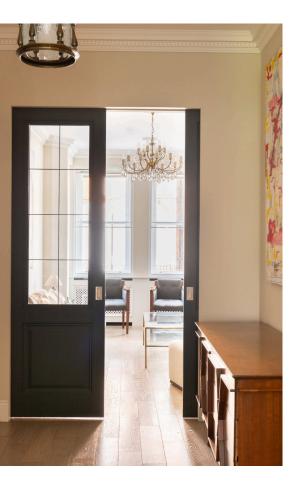

## Indoor Spaces

The property is decorated in an tasteful style and presented in good condition. Furthermore, it contains a coat room, a guest WC and a separate storage vault.

The opposite side of the hall features a fitted kitchen and dining room, with double French doors leading onto the rear terrace.