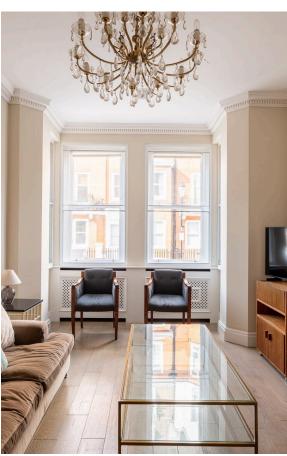

## The Property

Duplex flat with serene interiors in an Arts and Crafts building close to Burton Court

Entering the flat on the raised ground floor, the front hall leads through to generous reception room. A south-west-facing bay window brings in light from outside, with high ceilings and wooden floors adding to the sense of elegance.