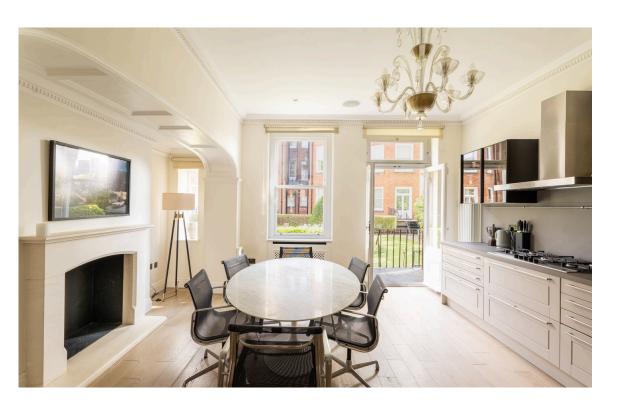

## Indoor Spaces

The property is decorated in an tasteful style and presented in good condition. Furthermore, it contains a coat room, a guest WC and a separate storage vault.

The opposite side of the hall features a fitted kitchen and dining room, with double French doors leading onto the rear terrace.