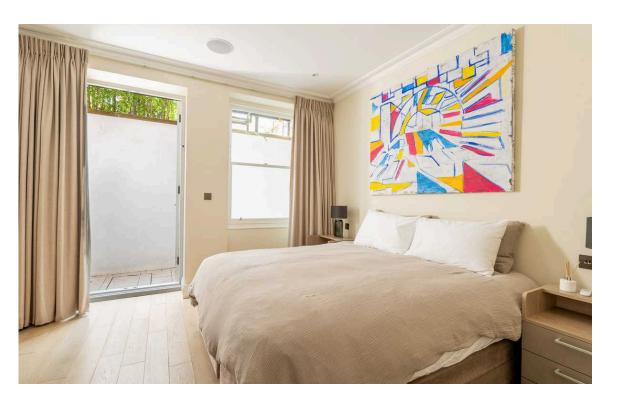

## The Property

Duplex flat with serene interiors in an Arts and Crafts building close to Burton Court

Entering the flat on the raised ground floor, the front hall leads through to generous reception room. A south-west-facing bay window brings in light from outside, with high ceilings and wooden floors adding to the sense of elegance.

## Indoor Spaces

The property is decorated in an tasteful style and presented in good condition. Furthermore, it contains a coat room, a guest WC and a separate storage vault.

The opposite side of the hall features a fitted kitchen and dining room, with double French doors leading onto the rear terrace.