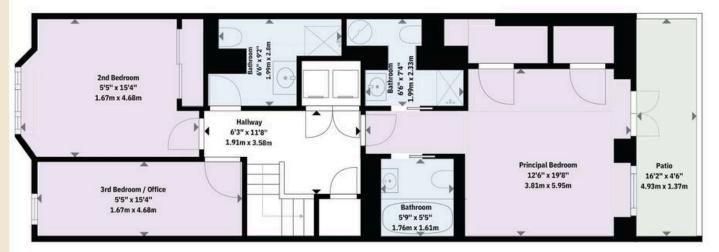

### The Bedrooms

The lower-ground floor offers three bedrooms. The principal bedroom has a pair of bathrooms and double French doors leading onto a patio. The other two bedrooms share a bathroom, while this level also offers inbuilt storage space.

#### Teviot House 26 Ormonde Gate SW3

Approx Gross Internal Area 1,382 sq ft / 128 sq m

Approx External Area 73 sq ft / 6.75 sq m

Lower Ground Floor