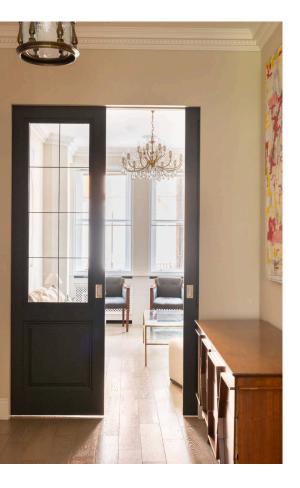

## **Indoor Spaces**

The property is decorated in an tasteful style and presented in good condition. Furthermore, it contains a coat room, a guest WC and a separate storage vault.

The opposite side of the hall features a fitted kitchen and dining room, with double French doors leading onto the rear terrace.

Russell Simpson Ormonde Gate