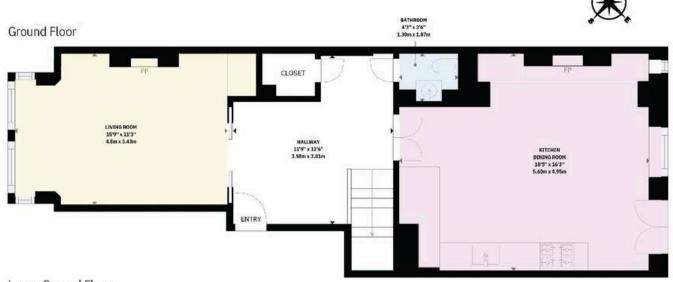

#### Teviot House 26 Ormonde Gate SW3

Approx Gross Internal Area 1,382 sq ft / 128 sq m

Approx External Area 73 sq ft / 6.75 sq m

#### RUSSELL SIMPSON

This plan is for layout guidance only. Not drawn to scale unless stated. Windows and door openings are approximate. Whilst every care is taken in the preparation of this plan. Please check all dimensions, shapes, and compass bearings before making any decisions reliant upon them.

Lower Ground Floor