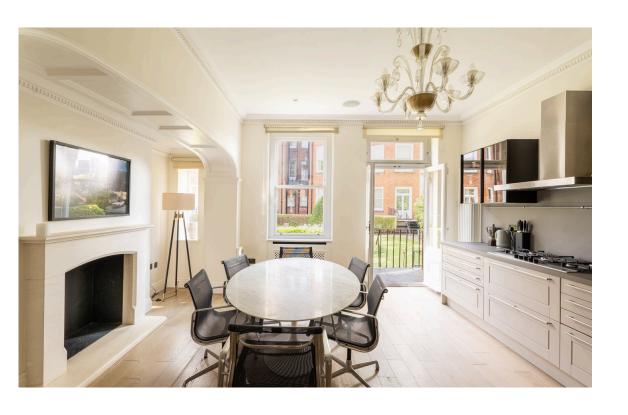

## **Indoor Spaces**

The property is decorated in an tasteful style and presented in good condition. Furthermore, it contains a coat room, a guest WC and a separate storage vault.

The opposite side of the hall features a fitted kitchen and dining room, with double French doors leading onto the rear terrace.