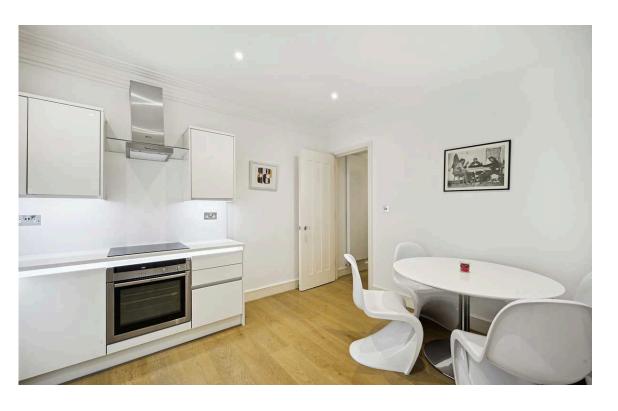

#### **Indoor Spaces**

Laid out across the second floor, all rooms are on the same level. There is a modern kitchen with space for informal dining, which has all the modern appliances expected. The large living room looks over South Kensington and across Onslow Square, and has a more formal dining area to one end. The priciple bedroom has good storage and a modern en suite bathroom, and there is also a well sized second double bedroom and family shower room. In addition, there is a 3rd single bedroom or nursery.