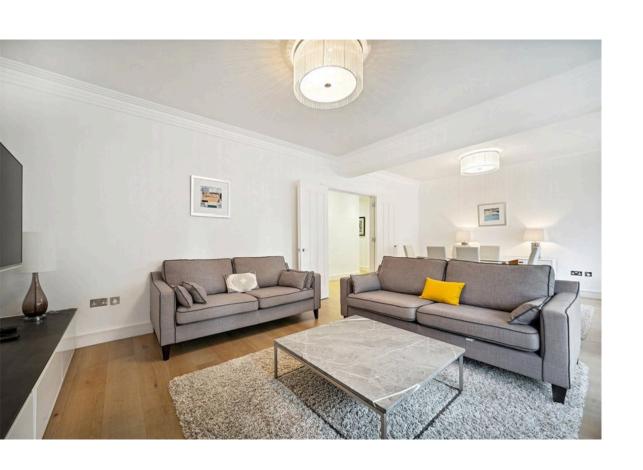

#### **Indoor Spaces**

Laid out across the second floor, all rooms are on the same level. There is a modern kitchen with space for informal dining, which has all the modern appliances expected. The large living room looks over South Kensington and across Onslow Square, and has a more formal dining area to one end. The priciple bedroom has good storage and a modern en suite bathroom, and there is also a well sized second double bedroom and family shower room. In addition, there is a 3rd single bedroom or nursery.