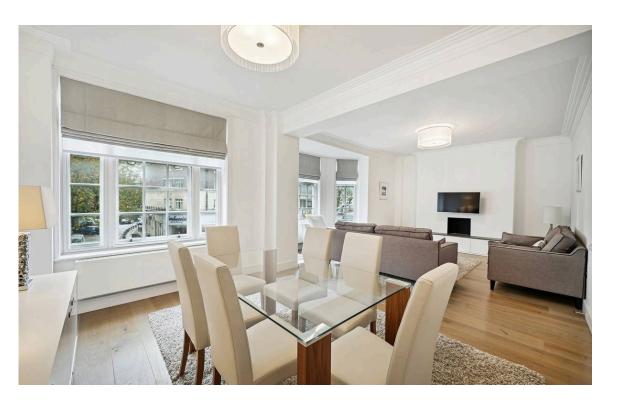

#### **Indoor Spaces**

Laid out across the second floor, all rooms are on the same level. There is a modern kitchen with space for informal dining, which has all the modern appliances expected. The large living room looks over South Kensington and across Onslow Square, and has a more formal dining area to one end. The priciple bedroom has good storage and a modern en suite bathroom, and there is also a well sized second double bedroom and family shower room. In addition, there is a 3rd single bedroom or nursery.