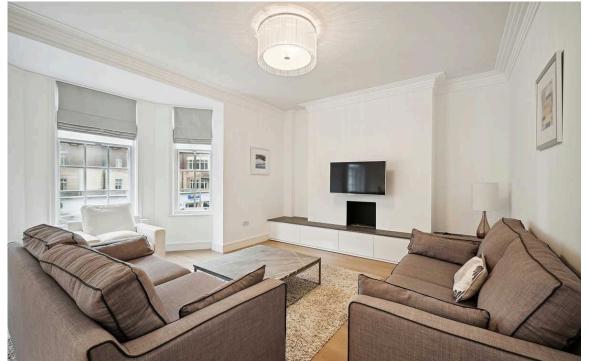

#### **Indoor Spaces**

Laid out across the second floor, all rooms are on the same level. There is a modern kitchen with space for informal dining, which has all the modern appliances expected. The large living room looks over South Kensington and across Onslow Square, and has a more formal dining area to one end. The priciple bedroom has good storage and a modern en suite bathroom, and there is also a well sized second double bedroom and family shower room. In addition, there is a 3rd single bedroom or nursery.