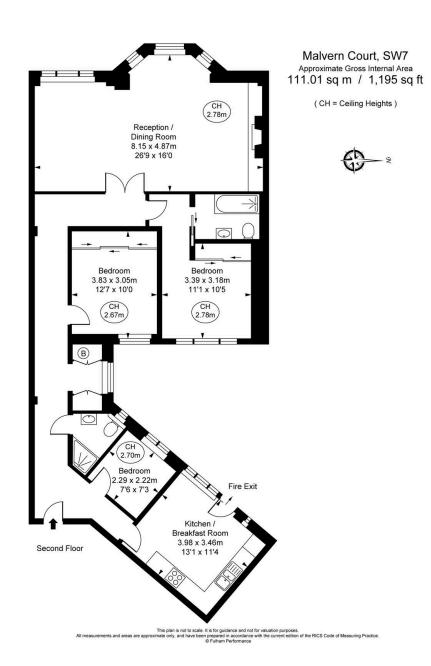

# RUSSELL SIMPSON

An immaculately presented three bedroom apartment

MALVERN COURT SOUTH KENSINGTON SW7

| BEDROOMS 3  | INTERNAL $1{,}222$ so ft | OUTDOOR<br>—— | Furnished |  |
|-------------|--------------------------|---------------|-----------|--|
| BATHROOMS 2 | 113 sam                  | EPC<br>C      | RBKC      |  |

#### **Indoor Spaces**

Laid out across the second floor, all rooms are on the same level. There is a modern kitchen with space for informal dining, which has all the modern appliances expected. The large living room looks over South Kensington and across Onslow Square, and has a more formal dining area to one end. The priciple bedroom has good storage and a modern en suite bathroom, and there is also a well sized second double bedroom and family shower room. In addition, there is a 3rd single bedroom or nursery.