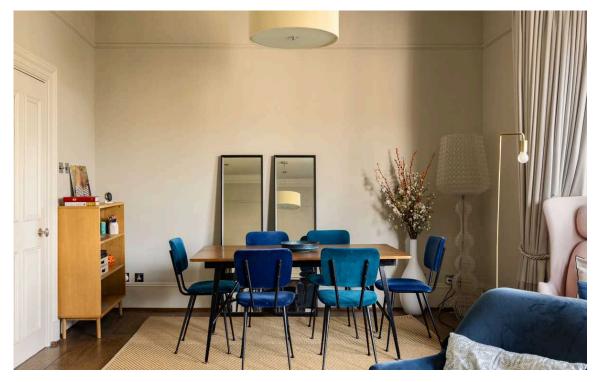

# Indoor Spaces

Stepping into the flat on the second floor, the front hall flows into a generous reception room. As well as high ceilings and wooden floors, this room features an unusually wide bay window with views across the garden square. It also has a fireplace, an ornate cornice and enough space for dining and seating areas. Next door is a convenient kitchen with fitted units.