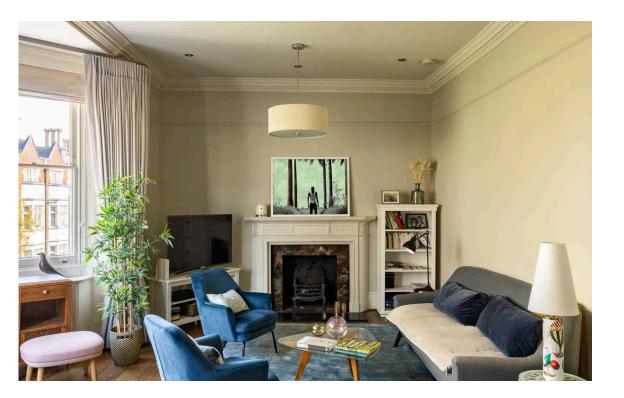

# Indoor Spaces

Stepping into the flat on the second floor, the front hall flows into a generous reception room. As well as high ceilings and wooden floors, this room features an unusually wide bay window with views across the garden square. It also has a fireplace, an ornate cornice and enough space for dining and seating areas. Next door is a convenient kitchen with fitted units.