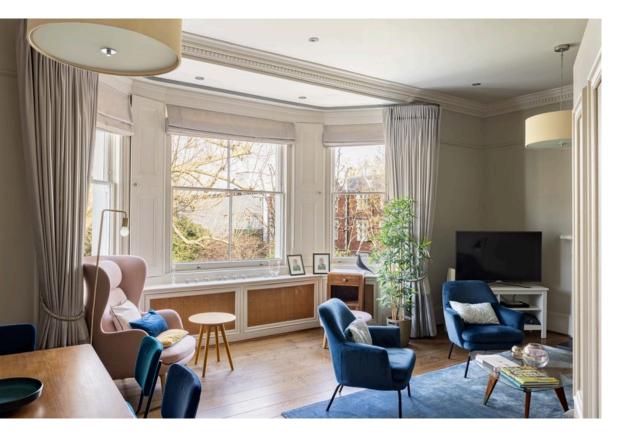

# Indoor Spaces

Stepping into the flat on the second floor, the front hall flows into a generous reception room. As well as high ceilings and wooden floors, this room features an unusually wide bay window with views across the garden square. It also has a fireplace, an ornate cornice and enough space for dining and seating areas. Next door is a convenient kitchen with fitted units.

### The Bedrooms

The flat also contains two bedrooms, one with a dressing room and ensuite bathroom, the other with a bathroom opposite.

This attractive property is decorated in a tasteful traditional style that suits the historic location. It is presented in very good condition.