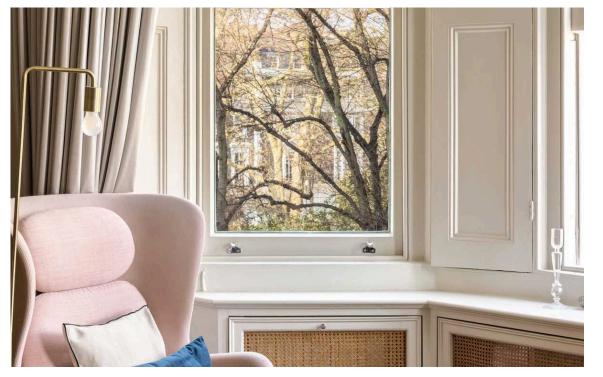

# Indoor Spaces

Stepping into the flat on the second floor, the front hall flows into a generous reception room. As well as high ceilings and wooden floors, this room features an unusually wide bay window with views across the garden square. It also has a fireplace, an ornate cornice and enough space for dining and seating areas. Next door is a convenient kitchen with fitted units.