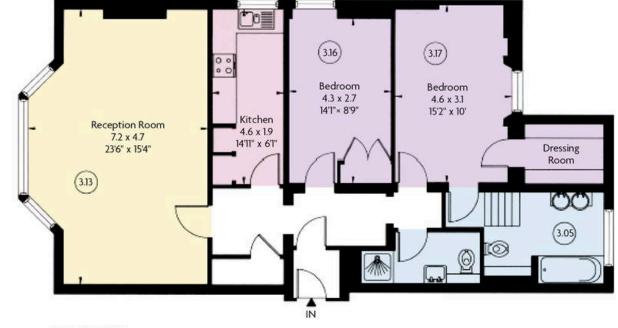

#### Onslow Gardens, SW7

Approx Gross Internal Area 1,048 sq ft / 97 sq m

#### RUSSELL SIMPSON

SECOND FLOOR

This plan is for layout guidance only. Not drawn to scale unless stated. Windows and door oponings are approximate. While every care is taken in the preparation of this plan. Please check all dimensions, shapes, and compass bearings before making any decisions reliant upon them.