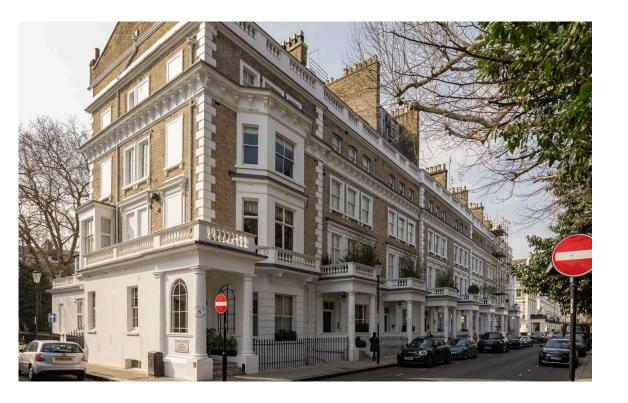

# Outdoor Space

The flat is part of an end-of terrace townhouse with white stucco dressings and a pillared portico. Residents have access to the beautiful communal garden at the centre of the square.

## The Neighbourhood

Onslow Gardens is a grand collection of streets surrounding a group of garden squares, mostly lined by Victorian townhouses. From here, the restaurants and shops on the Old Brompton Road and the Fulham Road are close.