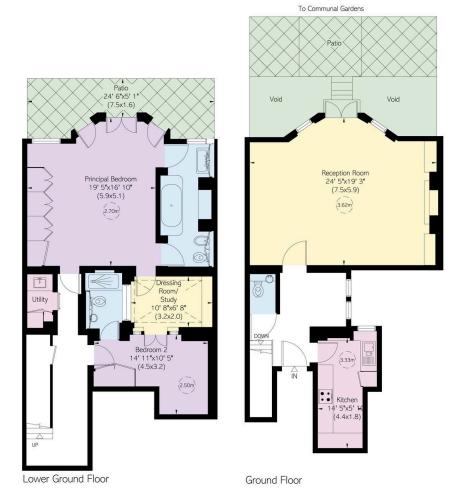

## The Property

Beautifully decorated duplex flat on a prestigious street near South Kensington station

Entering the flat on the ground floor, the front hall leads through to a grand reception room. This is an elegant space with high ceilings, plaster mouldings, and double French doors leading out into the garden. An ornate cornice and patterned wooden floor add to the sense of sophistication. This level also features a kitchen with fitted units and a guest WC.

### The Bedrooms

The lower ground floor offers a generous principal bedroom, including an ensuite bathroom with a bath, and a row of French doors giving access to the patio. This floor also features a second bedroom, also with an ensuite bathroom, as well as a dressing room, or study, with overhead skylight and a utility room.

## Outdoor Spaces

The property includes a paved rear patio with enough space for outdoor seating. It leads directly into the communal garden.

Russell Simpson Onslow Gardens

### Approximate Internal Area 1,601 sq ft/ 149 sq m

#### Outside Area 363 sq ft/ 34 sq m

This plan is for layout guidance only. Not drawn to scale unless stated. Windows and door openings are approximate. Whilst every care is taken in the preparation of this plan please check all dimensions, shapes, and compass bearings before making any decisions reliant upon them.