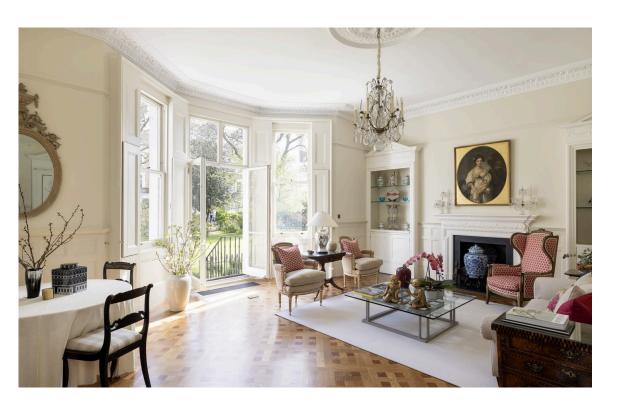

## The Property

Beautifully decorated duplex flat on a prestigious street near South Kensington station

Entering the flat on the ground floor, the front hall leads through to a grand reception room. This is an elegant space with high ceilings, plaster mouldings, and double French doors leading out into the garden. An ornate cornice and patterned wooden floor add to the sense of sophistication. This level also features a kitchen with fitted units and a guest WC.

## The Design

The flat has been carefully designed and decorated in a tasteful traditional style that suits its historic setting and emphasises its spacious proportions.

Russell Simpson Onslow Gardens