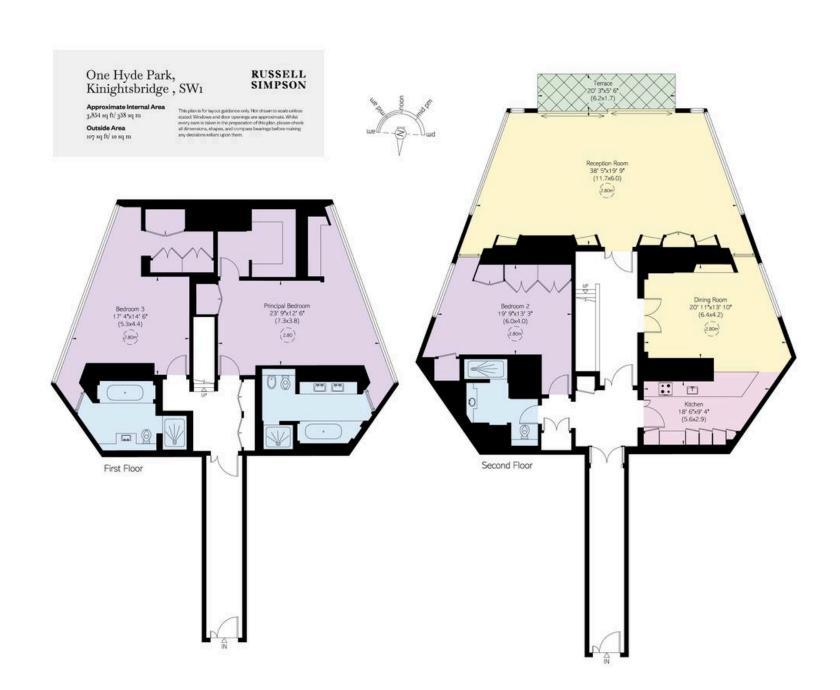

## **Indoor Spaces**

Stepping into the flat on the second floor, the entrance hall leads through to a central staircase hall. Beyond is a generous reception room with floor-to ceiling windows and sliding French doors that open onto a south-facing balcony, ensuring this space is filled with light. This floor also contains an elegant dining room that leads through to a convenient fitted kitchen. A bedroom with storage space and an adjacent bathroom completes this level.

### The Bedrooms

Downstairs, the first floor features a pair of bedrooms. Both have ensuite bathrooms with baths, floor-to-ceiling windows and separate dressing areas. The flat mixes contemporary and traditional styles and is finished to the highest standard, with controls for lighting, cooling and heating. Its interiors blend wood and stone to give a natural but sophisticated aesthetic.

# Outdoor Spaces

The flat offers a south-facing balcony with beautiful views and enough space for outdoor seating. Furthermore, the building is one of the London's most luxurious developments with lifts, a 24-hour concierge service, underground parking and wine cellar storage. Furthermore, residents of One Hyde Park have access to a private cinema, a pool, a jacuzzi, a sauna and spa, a gym and squash court, and a business suite.