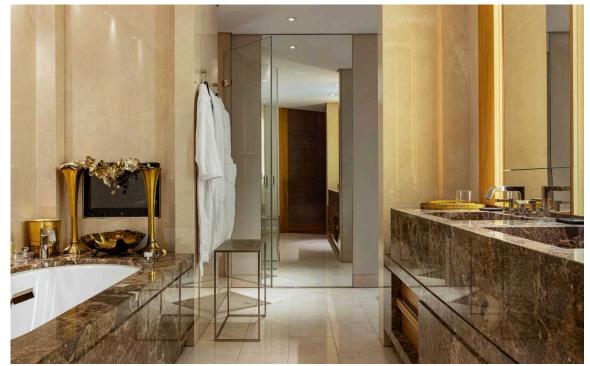

### The Bedrooms

Downstairs, the first floor features a pair of bedrooms. Both have ensuite bathrooms with baths, floor-to-ceiling windows and separate dressing areas. The flat mixes contemporary and traditional styles and is finished to the highest standard, with controls for lighting, cooling and heating. Its interiors blend wood and stone to give a natural but sophisticated aesthetic.