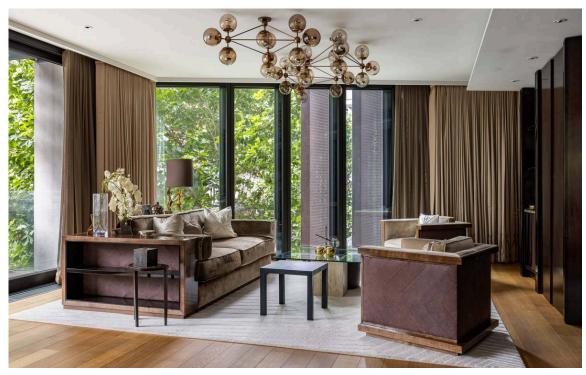

## **Indoor Spaces**

Stepping into the flat on the second floor, the entrance hall leads through to a central staircase hall. Beyond is a generous reception room with floor-to ceiling windows and sliding French doors that open onto a south-facing balcony, ensuring this space is filled with light. This floor also contains an elegant dining room that leads through to a convenient fitted kitchen. A bedroom with storage space and an adjacent bathroom completes this level.

### The Bedrooms

Downstairs, the first floor features a pair of bedrooms. Both have ensuite bathrooms with baths, floor-to-ceiling windows and separate dressing areas. The flat mixes contemporary and traditional styles and is finished to the highest standard, with controls for lighting, cooling and heating. Its interiors blend wood and stone to give a natural but sophisticated aesthetic.

# Outdoor Spaces

The flat offers a south-facing balcony with beautiful views and enough space for outdoor seating. Furthermore, the building is one of the London's most luxurious developments with lifts, a 24-hour concierge service, underground parking and wine cellar storage. Furthermore, residents of One Hyde Park have access to a private cinema, a pool, a jacuzzi, a sauna and spa, a gym and squash court, and a business suite.