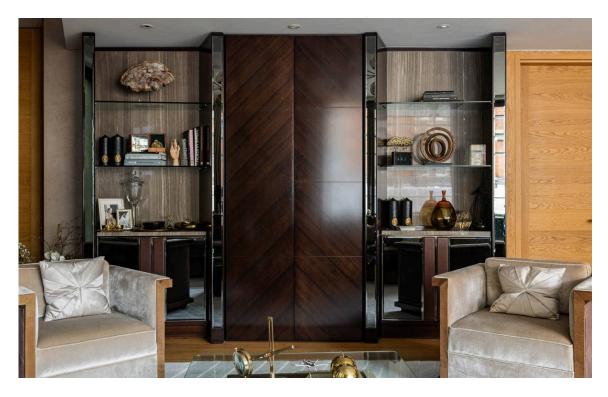

## **Indoor Spaces**

Stepping into the flat on the second floor, the entrance hall leads through to a central staircase hall. Beyond is a generous reception room with floor-to ceiling windows and sliding French doors that open onto a south-facing balcony, ensuring this space is filled with light. This floor also contains an elegant dining room that leads through to a convenient fitted kitchen. A bedroom with storage space and an adjacent bathroom completes this level.

Russell Simpson One Hyde Park

The Design

,