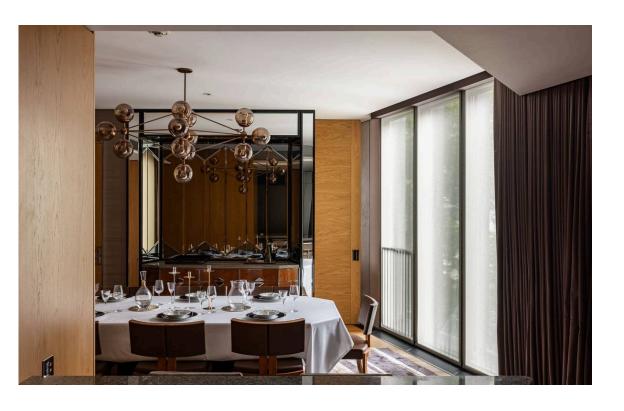

## **Indoor Spaces**

Stepping into the flat on the second floor, the entrance hall leads through to a central staircase hall. Beyond is a generous reception room with floor-to ceiling windows and sliding French doors that open onto a south-facing balcony, ensuring this space is filled with light. This floor also contains an elegant dining room that leads through to a convenient fitted kitchen. A bedroom with storage space and an adjacent bathroom completes this level.