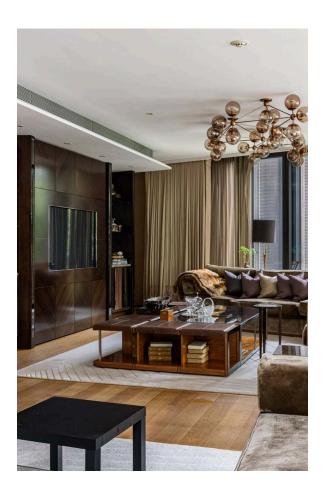

### The Bedrooms

Downstairs, the first floor features a pair of bedrooms. Both have ensuite bathrooms with baths, floor-to-ceiling windows and separate dressing areas. The flat mixes contemporary and traditional styles and is finished to the highest standard, with controls for lighting, cooling and heating. Its interiors blend wood and stone to give a natural but sophisticated aesthetic.

Russell Simpson One Hyde Park

The Design

,