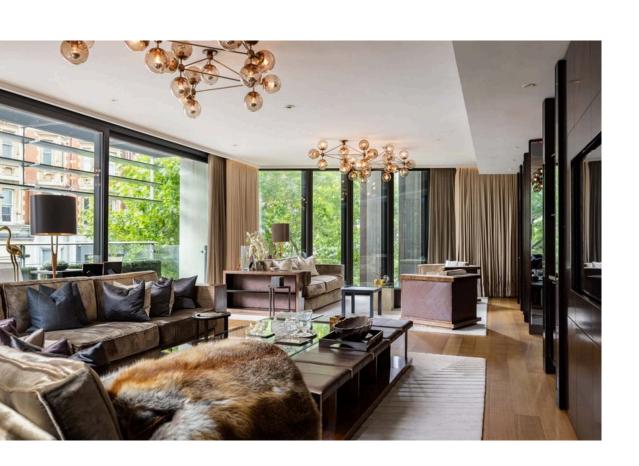

## **Indoor Spaces**

Stepping into the flat on the second floor, the entrance hall leads through to a central staircase hall. Beyond is a generous reception room with floor-to ceiling windows and sliding French doors that open onto a south-facing balcony, ensuring this space is filled with light. This floor also contains an elegant dining room that leads through to a convenient fitted kitchen. A bedroom with storage space and an adjacent bathroom completes this level.

### The Bedrooms

Downstairs, the first floor features a pair of bedrooms. Both have ensuite bathrooms with baths, floor-to-ceiling windows and separate dressing areas. The flat mixes contemporary and traditional styles and is finished to the highest standard, with controls for lighting, cooling and heating. Its interiors blend wood and stone to give a natural but sophisticated aesthetic.