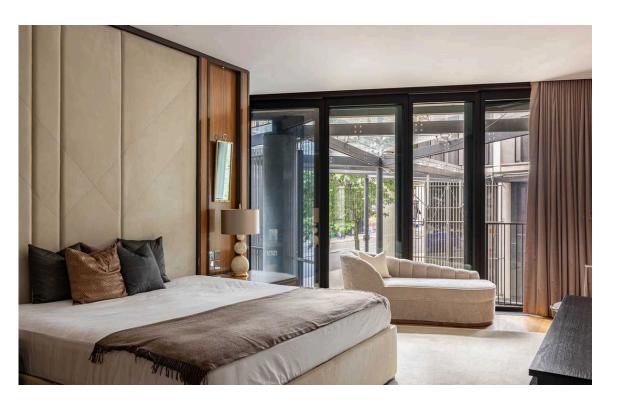

### The Bedrooms

Downstairs, the first floor features a pair of bedrooms. Both have ensuite bathrooms with baths, floor-to-ceiling windows and separate dressing areas. The flat mixes contemporary and traditional styles and is finished to the highest standard, with controls for lighting, cooling and heating. Its interiors blend wood and stone to give a natural but sophisticated aesthetic.