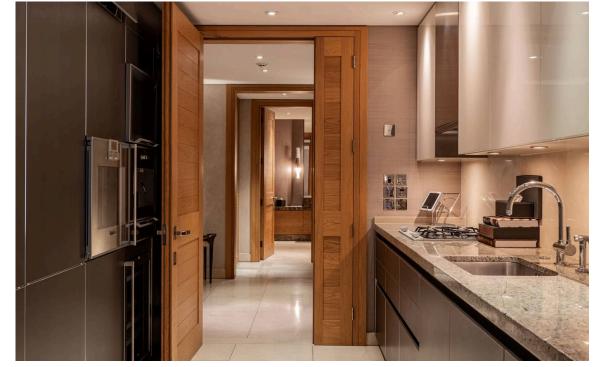

## **Indoor Spaces**

Stepping into the flat on the second floor, the entrance hall leads through to a central staircase hall. Beyond is a generous reception room with floor-to ceiling windows and sliding French doors that open onto a south-facing balcony, ensuring this space is filled with light. This floor also contains an elegant dining room that leads through to a convenient fitted kitchen. A bedroom with storage space and an adjacent bathroom completes this level.