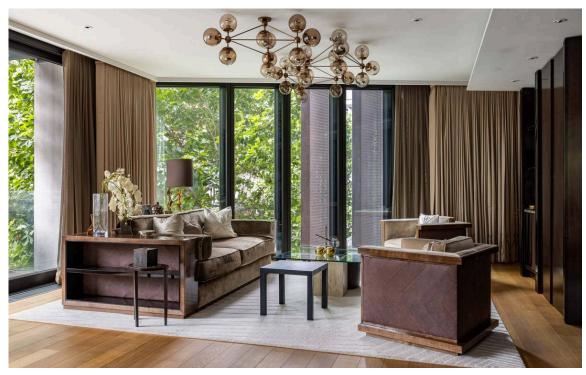

# **Indoor Spaces**

Stepping into the flat on the second floor, the entrance hall leads through to a central staircase hall. Beyond is a generous reception room with floor-to ceiling windows and sliding French doors that open onto a south-facing balcony, ensuring this space is filled with light. This floor also contains an elegant dining room that leads through to a convenient fitted kitchen. A bedroom with storage space and an adjacent bathroom completes this level.

# The Bedrooms

Downstairs, the first floor features a pair of bedrooms. Both have ensuite bathrooms with baths, floor-to-ceiling windows and separate dressing areas. The flat mixes contemporary and traditional styles and is finished to the highest standard, with controls for lighting, cooling and heating. Its interiors blend wood and stone to give a natural but sophisticated aesthetic.

Russell Simpson One Hyde Park

The Design

,