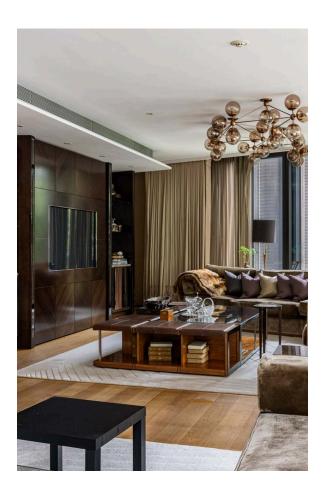

# **Indoor Spaces**

Stepping into the flat on the second floor, the entrance hall leads through to a central staircase hall. Beyond is a generous reception room with floor-to ceiling windows and sliding French doors that open onto a south-facing balcony, ensuring this space is filled with light. This floor also contains an elegant dining room that leads through to a convenient fitted kitchen. A bedroom with storage space and an adjacent bathroom completes this level.

# The Bedrooms

Downstairs, the first floor features a pair of bedrooms. Both have ensuite bathrooms with baths, floor-to-ceiling windows and separate dressing areas. The flat mixes contemporary and traditional styles and is finished to the highest standard, with controls for lighting, cooling and heating. Its interiors blend wood and stone to give a natural but sophisticated aesthetic.