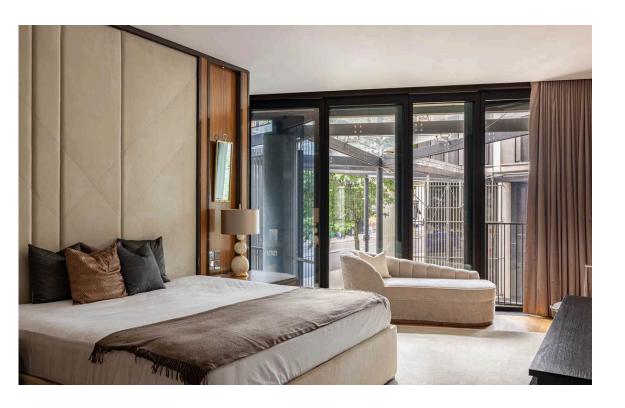

# The Bedrooms

Downstairs, the first floor features a pair of bedrooms. Both have ensuite bathrooms with baths, floor-to-ceiling windows and separate dressing areas. The flat mixes contemporary and traditional styles and is finished to the highest standard, with controls for lighting, cooling and heating. Its interiors blend wood and stone to give a natural but sophisticated aesthetic.