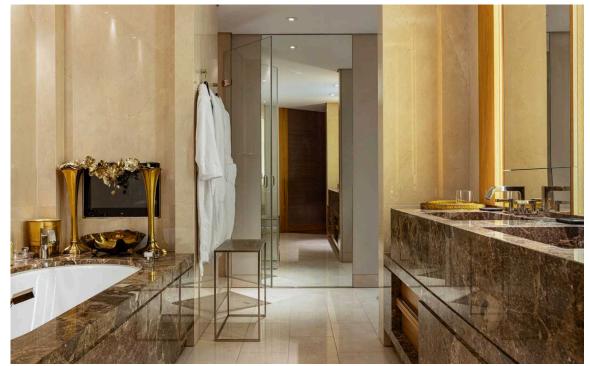

# The Bedrooms

Downstairs, the first floor features a pair of bedrooms. Both have ensuite bathrooms with baths, floor-to-ceiling windows and separate dressing areas. The flat mixes contemporary and traditional styles and is finished to the highest standard, with controls for lighting, cooling and heating. Its interiors blend wood and stone to give a natural but sophisticated aesthetic.