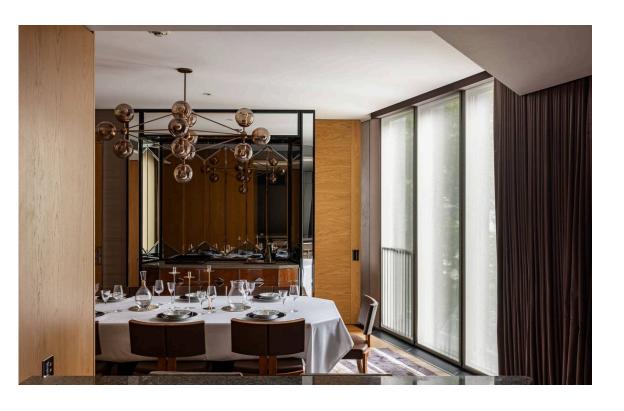

# **Indoor Spaces**

Stepping into the flat on the second floor, the entrance hall leads through to a central staircase hall. Beyond is a generous reception room with floor-to ceiling windows and sliding French doors that open onto a south-facing balcony, ensuring this space is filled with light. This floor also contains an elegant dining room that leads through to a convenient fitted kitchen. A bedroom with storage space and an adjacent bathroom completes this level.