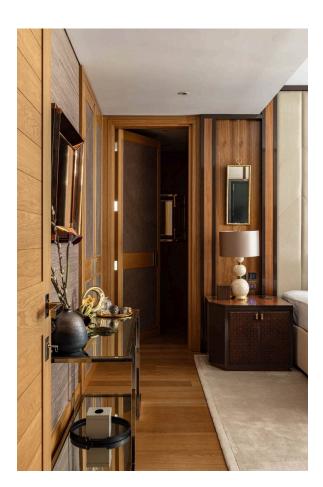

# The Bedrooms

Downstairs, the first floor features a pair of bedrooms. Both have ensuite bathrooms with baths, floor-to-ceiling windows and separate dressing areas. The flat mixes contemporary and traditional styles and is finished to the highest standard, with controls for lighting, cooling and heating. Its interiors blend wood and stone to give a natural but sophisticated aesthetic.