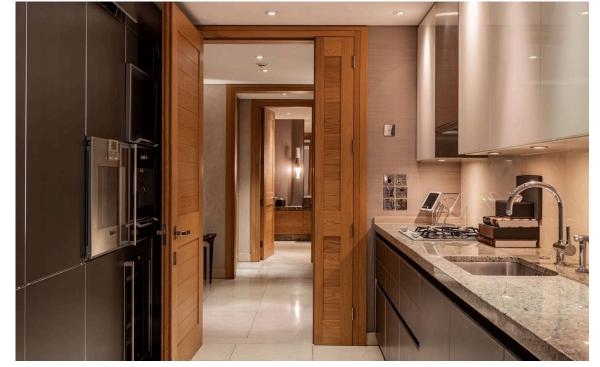

# **Indoor Spaces**

Stepping into the flat on the second floor, the entrance hall leads through to a central staircase hall. Beyond is a generous reception room with floor-to ceiling windows and sliding French doors that open onto a south-facing balcony, ensuring this space is filled with light. This floor also contains an elegant dining room that leads through to a convenient fitted kitchen. A bedroom with storage space and an adjacent bathroom completes this level.