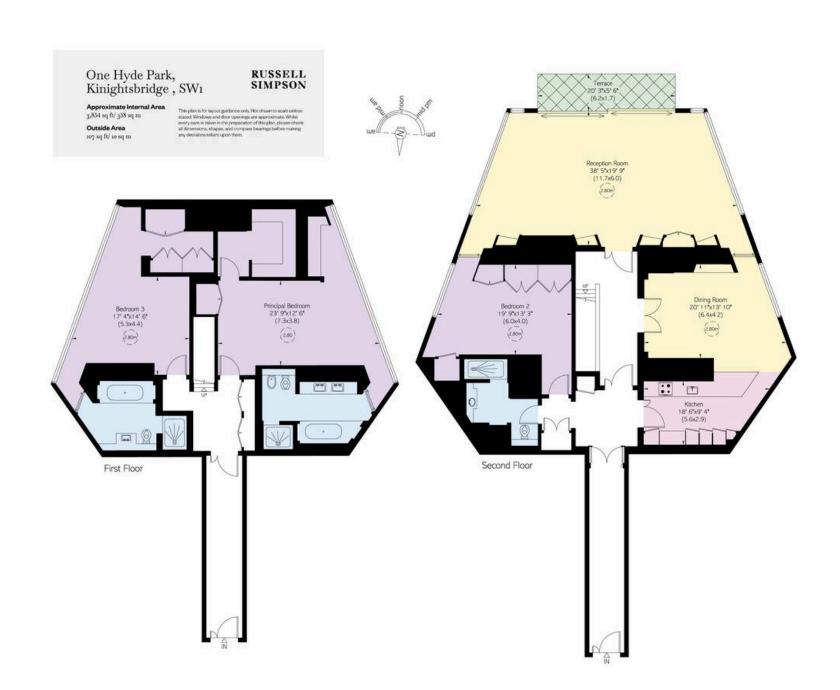

# **Indoor Spaces**

Stepping into the flat on the second floor, the entrance hall leads through to a central staircase hall. Beyond is a generous reception room with floor-to ceiling windows and sliding French doors that open onto a south-facing balcony, ensuring this space is filled with light. This floor also contains an elegant dining room that leads through to a convenient fitted kitchen. A bedroom with storage space and an adjacent bathroom completes this level.

# The Bedrooms

Downstairs, the first floor features a pair of bedrooms. Both have ensuite bathrooms with baths, floor-to-ceiling windows and separate dressing areas. The flat mixes contemporary and traditional styles and is finished to the highest standard, with controls for lighting, cooling and heating. Its interiors blend wood and stone to give a natural but sophisticated aesthetic.

# Outdoor Spaces

The flat offers a south-facing balcony with beautiful views and enough space for outdoor seating. Furthermore, the building is one of the London's most luxurious developments with lifts, a 24-hour concierge service, underground parking and wine cellar storage. Furthermore, residents of One Hyde Park have access to a private cinema, a pool, a jacuzzi, a sauna and spa, a gym and squash court, and a business suite.