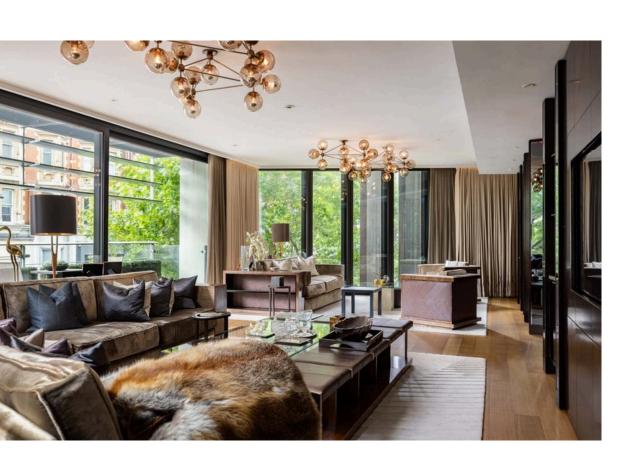

# **Indoor Spaces**

Stepping into the flat on the second floor, the entrance hall leads through to a central staircase hall. Beyond is a generous reception room with floor-to ceiling windows and sliding French doors that open onto a south-facing balcony, ensuring this space is filled with light. This floor also contains an elegant dining room that leads through to a convenient fitted kitchen. A bedroom with storage space and an adjacent bathroom completes this level.

# Outdoor Spaces

The flat offers a south-facing balcony with beautiful views and enough space for outdoor seating. Furthermore, the building is one of the London's most luxurious developments with lifts, a 24-hour concierge service, underground parking and wine cellar storage. Furthermore, residents of One Hyde Park have access to a private cinema, a pool, a jacuzzi, a sauna and spa, a gym and squash court, and a business suite.