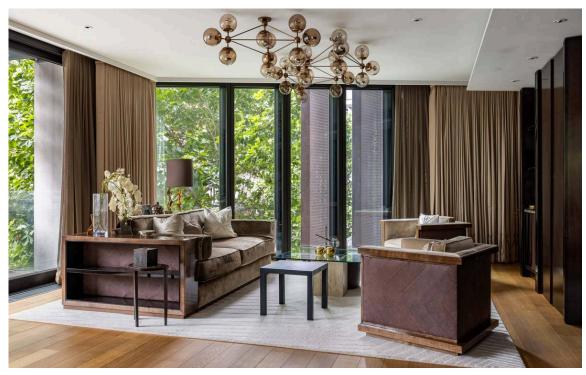

# **Indoor Spaces**

Stepping into the flat on the second floor, the entrance hall leads through to a central staircase hall. Beyond is a generous reception room with floor-to ceiling windows and sliding French doors that open onto a south-facing balcony, ensuring this space is filled with light. This floor also contains an elegant dining room that leads through to a convenient fitted kitchen. A bedroom with storage space and an adjacent bathroom completes this level.

# The Bedrooms

Downstairs, the first floor features a pair of bedrooms. Both have ensuite bathrooms with baths, floor-to-ceiling windows and separate dressing areas. The flat mixes contemporary and traditional styles and is finished to the highest standard, with controls for lighting, cooling and heating. Its interiors blend wood and stone to give a natural but sophisticated aesthetic.

# Outdoor Spaces

The flat offers a south-facing balcony with beautiful views and enough space for outdoor seating. Furthermore, the building is one of the London's most luxurious developments with lifts, a 24-hour concierge service, underground parking and wine cellar storage. Furthermore, residents of One Hyde Park have access to a private cinema, a pool, a jacuzzi, a sauna and spa, a gym and squash court, and a business suite.