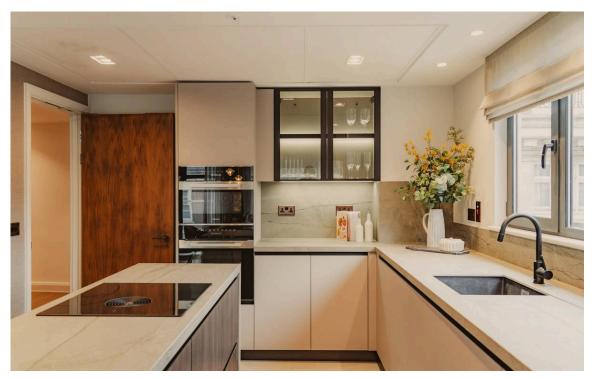

## The Property

A superb newly refurbished two-bedroom apartment spanning three floors with panoramic London views.

Stepping into this distinctive property on the sixth floor, you are welcomed by a superb open-plan kitchen and dining area, designed in contemporary fashion with sleek fitted units and integrated appliances. The kitchen features an island with induction hob, whilst the dining area provides an elegant space for entertaining. This floor benefits from direct access to a generous private terrace.