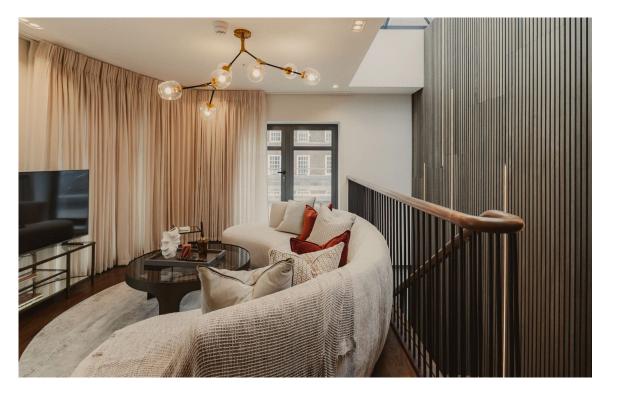

# The Reception Room

The seventh floor houses a charming reception room with high ceilings and excellent natural light, complemented by a guest cloakroom. French doors lead directly onto another private terrace, creating a seamless flow between indoor and outdoor living spaces.

## Amenities

Throughout the apartment, wooden floors and underfloor heating enhance the sense of luxury, whilst the considered layout maximises both space and light across all three levels. The building benefits from 24-hour concierge service, ensuring security and convenience for all occupants. At an additional cost, the property offers access to the facilities of the London Marriott Hotel including use of the gym, swimming pool, underground parking and room service.