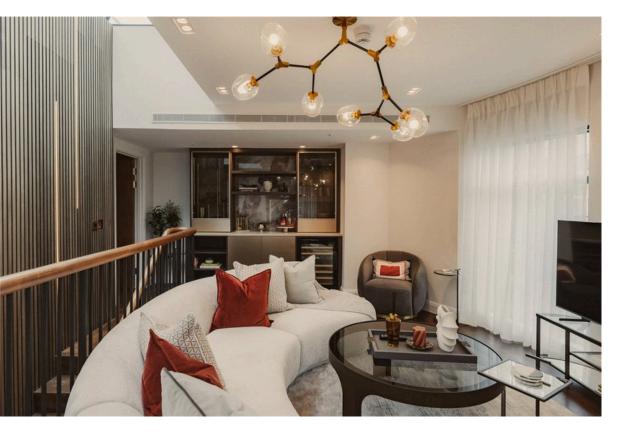

# The Reception Room

The seventh floor houses a charming reception room with high ceilings and excellent natural light, complemented by a guest cloakroom. French doors lead directly onto another private terrace, creating a seamless flow between indoor and outdoor living spaces.

# Outdoor Spaces

The property includes three exceptional private terraces positioned across the upper floors, each offering spectacular views over the London skyline and Hyde Park. The rooftop views extend across Mayfair's distinctive architecture towards the park's verdant landscape.