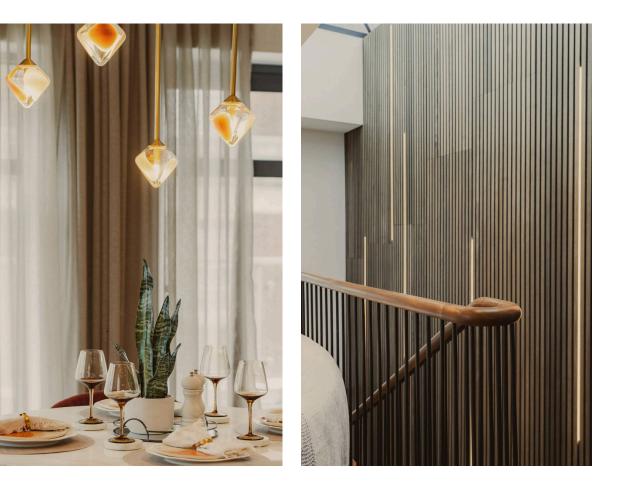

## The Property

A superb newly refurbished two-bedroom apartment spanning three floors with panoramic London views.

Stepping into this distinctive property on the sixth floor, you are welcomed by a superb open-plan kitchen and dining area, designed in contemporary fashion with sleek fitted units and integrated appliances. The kitchen features an island with induction hob, whilst the dining area provides an elegant space for entertaining. This floor benefits from direct access to a generous private terrace.

## Amenities

Throughout the apartment, wooden floors and underfloor heating enhance the sense of luxury, whilst the considered layout maximises both space and light across all three levels. The building benefits from 24-hour concierge service, ensuring security and convenience for all occupants. At an additional cost, the property offers access to the facilities of the London Marriott Hotel including use of the gym, swimming pool, underground parking and room service.