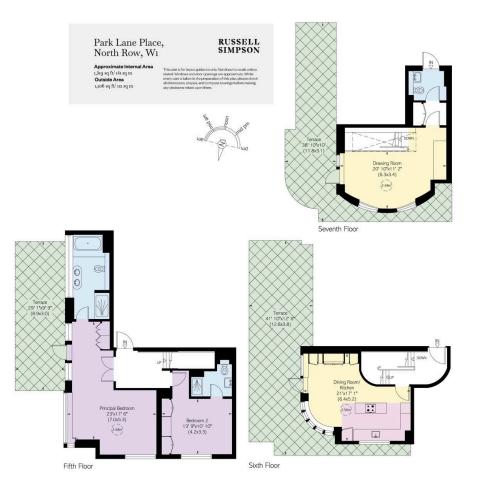

# £3,000 P/W

| bedrooms  | INTERNAL $1,519$ sq ft | outdoor     | <sup>furnished status</sup> |
|-----------|------------------------|-------------|-----------------------------|
| 2         |                        | 1,206 sq ft | Furnished                   |
| bathrooms | 141 som                | epc         | council tax                 |
| 2         |                        | E           | Westminster City, H         |

## The Property

A superb newly refurbished two-bedroom apartment spanning three floors with panoramic London views.

Stepping into this distinctive property on the sixth floor, you are welcomed by a superb open-plan kitchen and dining area, designed in contemporary fashion with sleek fitted units and integrated appliances. The kitchen features an island with induction hob, whilst the dining area provides an elegant space for entertaining. This floor benefits from direct access to a generous private terrace.

### The Bedrooms

Descending to the floor below, there are two generously proportioned bedrooms. The principal bedroom features a seating area, dressing room area and en-suite bathroom with double sink, whilst the second bedroom is well-proportioned with its own en-suite bathroom.

# The Reception Room

The seventh floor houses a charming reception room with high ceilings and excellent natural light, complemented by a guest cloakroom. French doors lead directly onto another private terrace, creating a seamless flow between indoor and outdoor living spaces.

# Outdoor Spaces

The property includes three exceptional private terraces positioned across the upper floors, each offering spectacular views over the London skyline and Hyde Park. The rooftop views extend across Mayfair's distinctive architecture towards the park's verdant landscape.