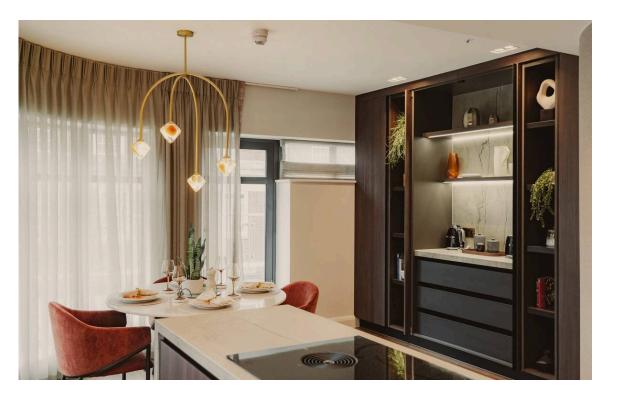

## The Property

A superb newly refurbished two-bedroom apartment spanning three floors with panoramic London views.

Stepping into this distinctive property on the sixth floor, you are welcomed by a superb open-plan kitchen and dining area, designed in contemporary fashion with sleek fitted units and integrated appliances. The kitchen features an island with induction hob, whilst the dining area provides an elegant space for entertaining. This floor benefits from direct access to a generous private terrace.