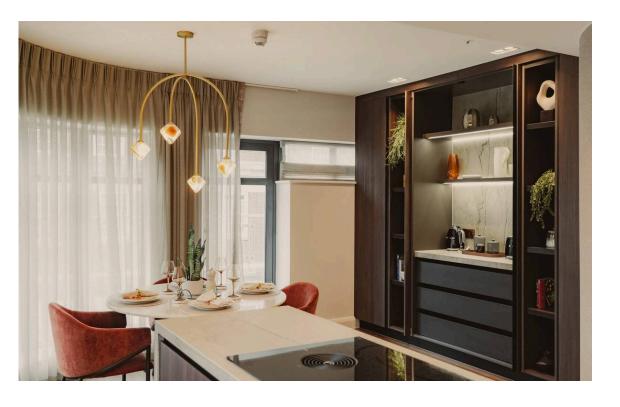

### The Property

A superb newly refurbished two-bedroom apartment spanning three floors with panoramic London views.

Stepping into this distinctive property on the sixth floor, you are welcomed by a superb open-plan kitchen and dining area, designed in contemporary fashion with sleek fitted units and integrated appliances. The kitchen features an island with induction hob, whilst the dining area provides an elegant space for entertaining. This floor benefits from direct access to a generous private terrace.