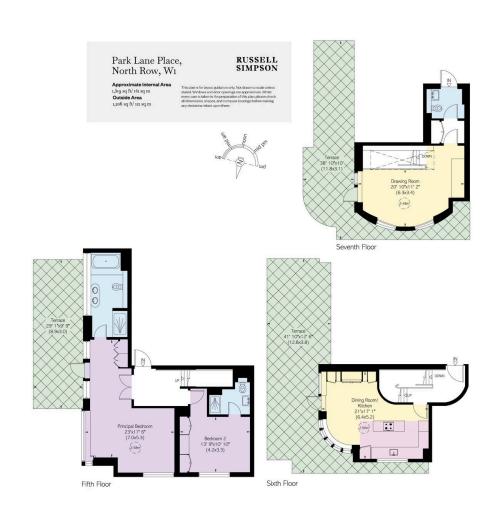

### The Property

A superb newly refurbished two-bedroom apartment spanning three floors with panoramic London views.

Stepping into this distinctive property on the sixth floor, you are welcomed by a superb open-plan kitchen and dining area, designed in contemporary fashion with sleek fitted units and integrated appliances. The kitchen features an island with induction hob, whilst the dining area provides an elegant space for entertaining. This floor benefits from direct access to a generous private terrace.

#### The Bedrooms

Descending to the floor below, there are two generously proportioned bedrooms. The principal bedroom features a seating area, dressing room area and en-suite bathroom with double sink, whilst the second bedroom is well-proportioned with its own en-suite bathroom.

## The Reception Room

The seventh floor houses a charming reception room with high ceilings and excellent natural light, complemented by a guest cloakroom. French doors lead directly onto another private terrace, creating a seamless flow between indoor and outdoor living spaces.

## Outdoor Spaces

The property includes three exceptional private terraces positioned across the upper floors, each offering spectacular views over the London skyline and Hyde Park. The rooftop views extend across Mayfair's distinctive architecture towards the park's verdant landscape.