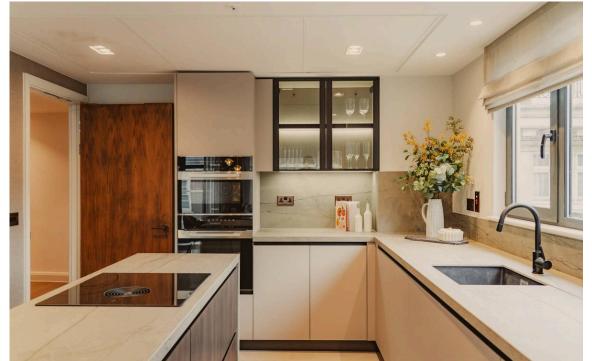

### The Property

A superb newly refurbished two-bedroom apartment spanning three floors with panoramic London views.

Stepping into this distinctive property on the sixth floor, you are welcomed by a superb open-plan kitchen and dining area, designed in contemporary fashion with sleek fitted units and integrated appliances. The kitchen features an island with induction hob, whilst the dining area provides an elegant space for entertaining. This floor benefits from direct access to a generous private terrace.