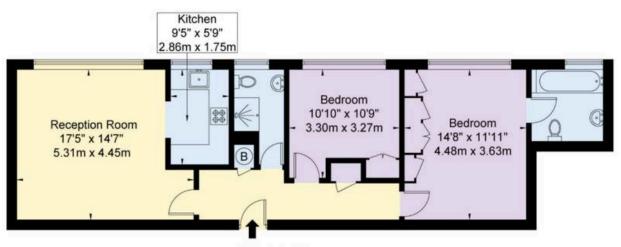

### North Mews, WC1N

#### **Approx Gross Internal Area**

791 sq ft / 73.5 sq m

### RUSSELL SIMPSON

This plan is for layout guidance only. Not drawn to scale unless stated. Windows and door openings are approximate. Willist every care is taken in the preparation of this plan. Please check all dimensions, shapes, and compass bearings before making any decisions reliant upon them.

SECOND FLOOR

Russell Simpson North Mews