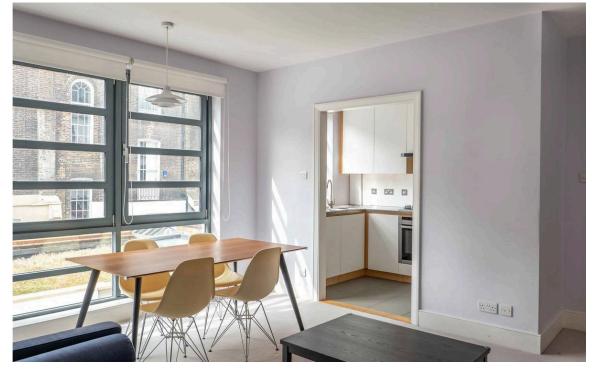

# Indoor Spaces

Entering the flat on the second floor, an entrance hall connects the main rooms of the building. On one side of the flat is a reception room with enough space for separate dining and seating areas. This room communicates with an open-plan kitchen, while wide south-facing windows bring in light throughout the day.