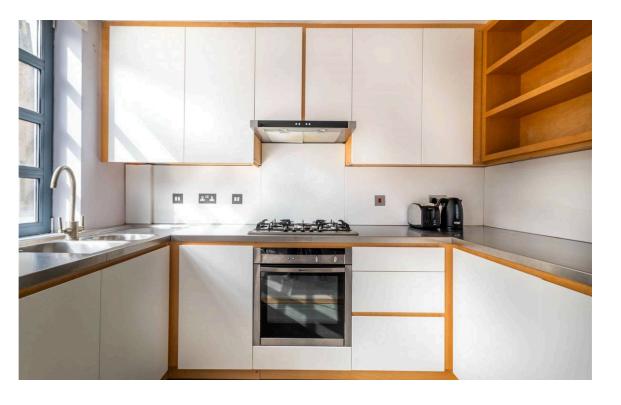

# Indoor Spaces

Entering the flat on the second floor, an entrance hall connects the main rooms of the building. On one side of the flat is a reception room with enough space for separate dining and seating areas. This room communicates with an open-plan kitchen, while wide south-facing windows bring in light throughout the day.