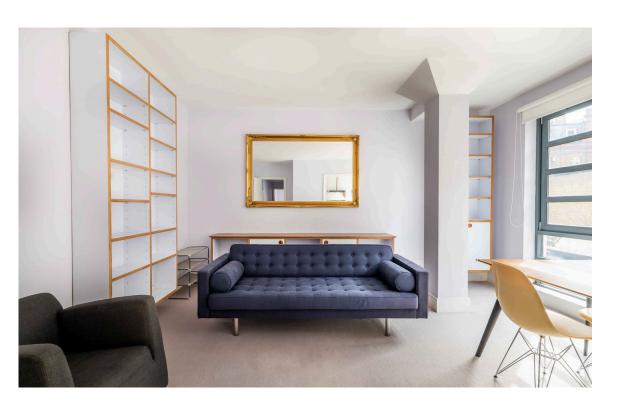

# Indoor Spaces

Entering the flat on the second floor, an entrance hall connects the main rooms of the building. On one side of the flat is a reception room with enough space for separate dining and seating areas. This room communicates with an open-plan kitchen, while wide south-facing windows bring in light throughout the day.