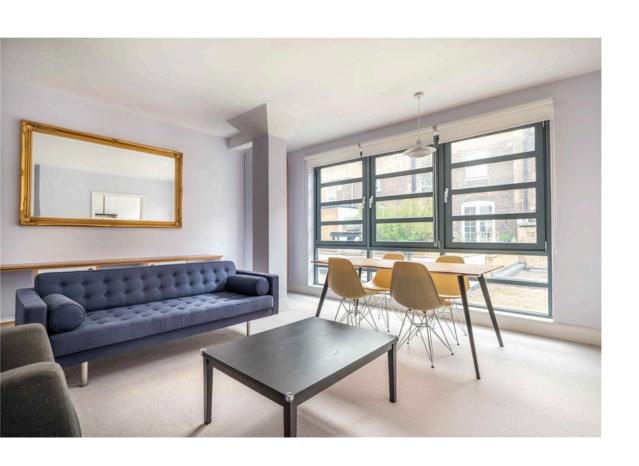

# Indoor Spaces

Entering the flat on the second floor, an entrance hall connects the main rooms of the building. On one side of the flat is a reception room with enough space for separate dining and seating areas. This room communicates with an open-plan kitchen, while wide south-facing windows bring in light throughout the day.