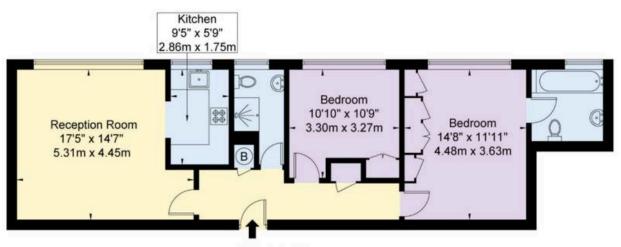

# Indoor Spaces

Entering the flat on the second floor, an entrance hall connects the main rooms of the building. On one side of the flat is a reception room with enough space for separate dining and seating areas. This room communicates with an open-plan kitchen, while wide south-facing windows bring in light throughout the day.

## The Bedrooms

On the other side of the flat is a principal bedroom with ensuite bathroom. There is also a second bedroom with a bathroom next door, and both rooms contain inbuilt storage.

#### **Approx Gross Internal Area**

791 sq ft / 73.5 sq m

### RUSSELL SIMPSON

This plan is for layout guidance only. Not drawn to scale unless stated. Windows and door openings are approximate. Willist every care is taken in the preparation of this plan. Please check all dimensions, shapes, and compass bearings before making any decisions reliant upon them.

SECOND FLOOR

Russell Simpson North Mews