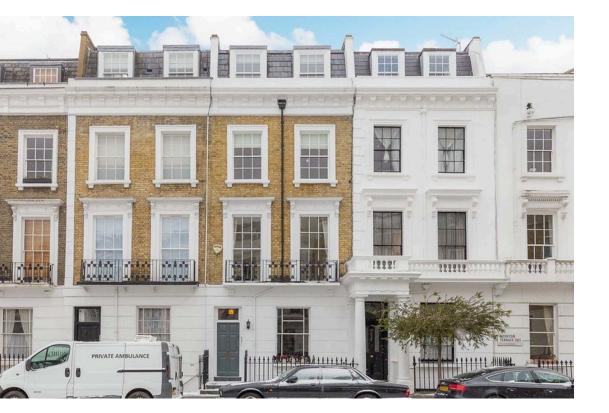

## Moreton Terrace

MORETON TERRACE PIMLICO SW1V

## Moreton Terrace

£795 <sub>P/W</sub>

| bedrooms  | INTERNAL $1,545$ sq ft | OUTDOOR | <sup>furnished status</sup> |
|-----------|------------------------|---------|-----------------------------|
| 3-3       |                        | ——      | Unfurnished                 |
| bathrooms | 143 бам                | ерс     | COUNCIL TAX                 |
| 3–3       |                        | Е       | —                           |