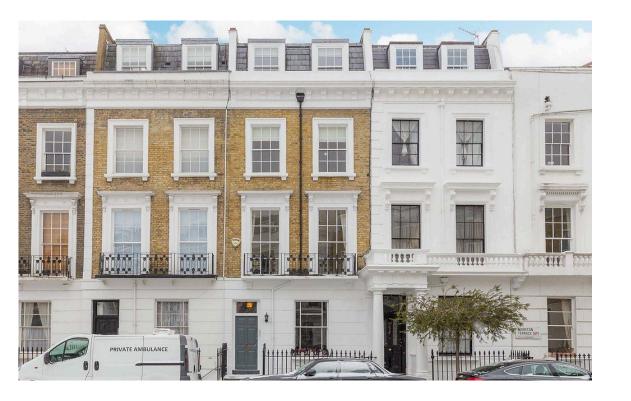

## Moreton Terrace

MORETON TERRACE PIMLICO SW1V

## Moreton Terrace

£795 <sub>P/W</sub>

| bedrooms  | INTERNAL $1,545$ sq ft | OUTDOOR | <sup>furnished status</sup> |
|-----------|------------------------|---------|-----------------------------|
| 3-3       |                        | ——      | Unfurnished                 |
| bathrooms | 143 бам                | ерс     | COUNCIL TAX                 |
| 3–3       |                        | Е       | —                           |