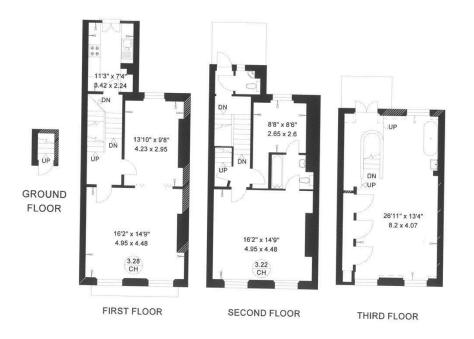

## The Property

The top floor consists of a large master bedroom with a private balcony and open plan bathroom. The second floor is the second double bedroom and en-suite bathroom which connects to the third bedroom which is ideal for a single room or a study. With a additional private large balcony. The first floor has a large reception room with high ceilings. The kitchen is also located on the first floor with a small juliet balcony.

# The Neighbourhood

4

47C MORETON TERRACE LONDON SW1 Gross Internal Area = 143 sq. metres (Excluding Restricted Heights) 1545 sq. feet

Gross Internal Area = 145 sq. metres (Including Restricted Heights) 1567 sq. feet