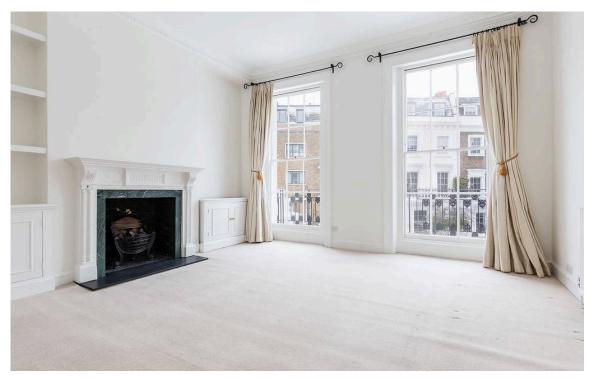

## The Property

The top floor consists of a large master bedroom with a private balcony and open plan bathroom. The second floor is the second double bedroom and en-suite bathroom which connects to the third bedroom which is ideal for a single room or a study. With a additional private large balcony. The first floor has a large reception room with high ceilings. The kitchen is also located on the first floor with a small juliet balcony.