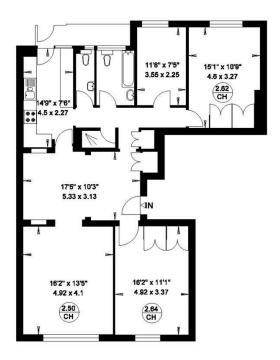

#### 25 MONTROSE COURT LONDON SW7

#### Gross Internal Area = 106 sq. metres 1150 sq. feet

**GROUND FLOOR** 