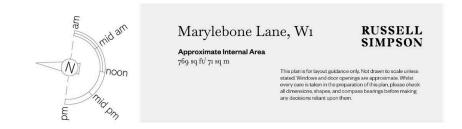

# Marylebone Lane

£2,900 p/w

| bedrooms  | INTERNAL $769$ sq ft | OUTDOOR | <sup>furnished status</sup> |
|-----------|----------------------|---------|-----------------------------|
| 2         |                      |         | Furnished                   |
| bathrooms | 71 som               | epc     | council tax                 |
| 2         |                      | B       | Westminster City            |