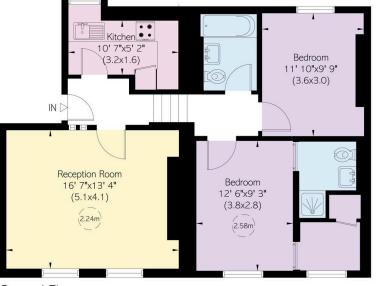

# Indoor Spaces

Stepping into the flat on the second floor, the front hall leads into a well-proportioned reception room. As well as space for separate dining and seating areas, west-facing sash windows catch the afternoon light. Opposite is a convenient fitted kitchen.

### The Bedrooms

The flat also contains a pair of bedrooms. One of them offers an ensuite bathroom and a walk-in wardrobe, while the other has a bathroom next door.

The property is decorated in a relaxed contemporary style and presented in excellent condition. Wooden floors add to the sense of brightness and character.