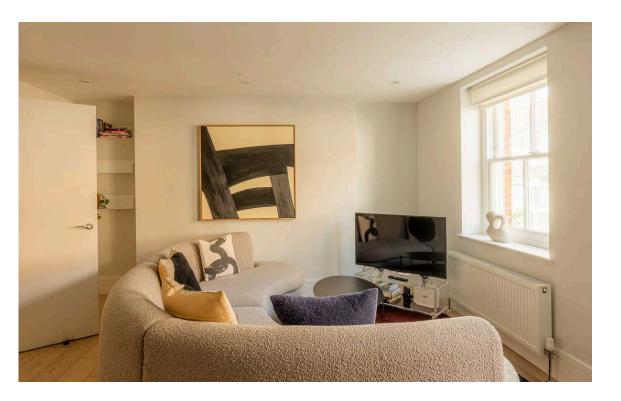

# Indoor Spaces

Stepping into the flat on the second floor, the front hall leads into a well-proportioned reception room. As well as space for separate dining and seating areas, west-facing sash windows catch the afternoon light. Opposite is a convenient fitted kitchen.