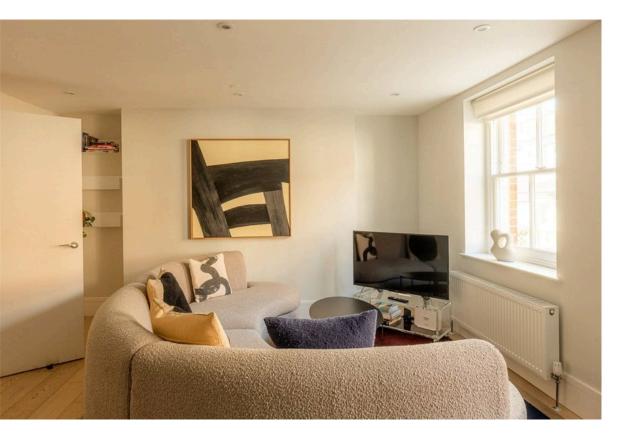

# Indoor Spaces

Stepping into the flat on the second floor, the front hall leads into a well-proportioned reception room. As well as space for separate dining and seating areas, west-facing sash windows catch the afternoon light. Opposite is a convenient fitted kitchen.