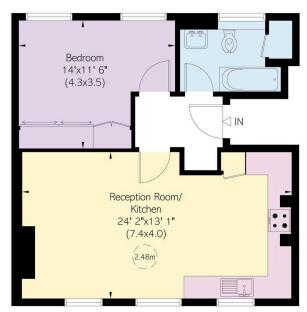

## Indoor Spaces

Entering the flat on the second floor, the front hall opens onto a generous reception room. As well as separate dining and seating areas, this includes a fitted open-plan kitchen. Meanwhile, three west-facing sash windows fill this space with afternoon light.

### The Bedroom

There is also a bedroom with inbuilt wardrobe space and a bathroom with a bath.

The property is decorated in a relaxed contemporary style and presented in excellent condition. Wooden floors add to the sense of brightness and character.

Russell Simpson Marylebone Lane

Second Floor