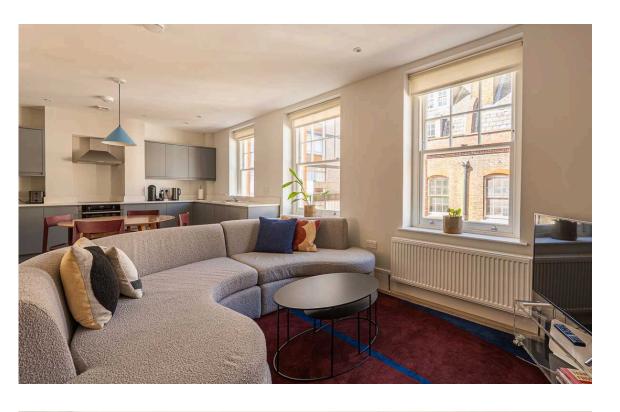

## Indoor Spaces

Entering the flat on the second floor, the front hall opens onto a generous reception room. As well as separate dining and seating areas, this includes a fitted open-plan kitchen. Meanwhile, three west-facing sash windows fill this space with afternoon light.