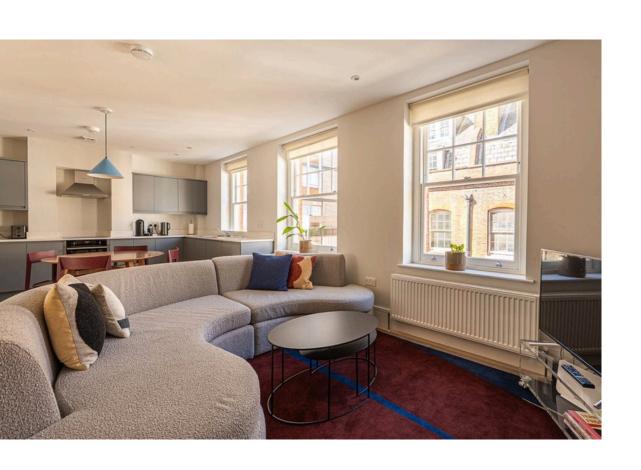

## Indoor Spaces

Entering the flat on the second floor, the front hall opens onto a generous reception room. As well as separate dining and seating areas, this includes a fitted open-plan kitchen. Meanwhile, three west-facing sash windows fill this space with afternoon light.

### The Bedroom

There is also a bedroom with inbuilt wardrobe space and a bathroom with a bath.

The property is decorated in a relaxed contemporary style and presented in excellent condition. Wooden floors add to the sense of brightness and character.