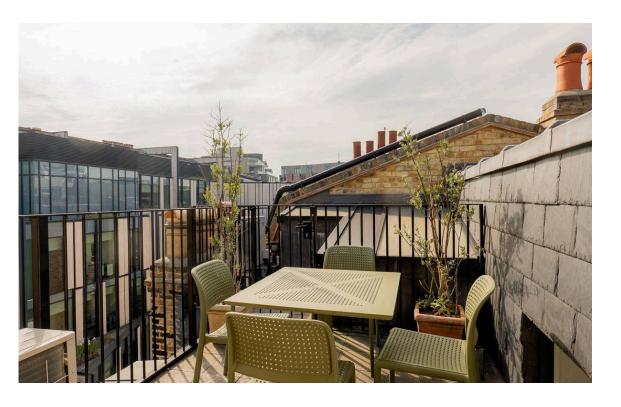

# Outdoor Spaces

The property includes a paved roof terrace with enough space for outdoor eating and striking views over the surrounding architecture.