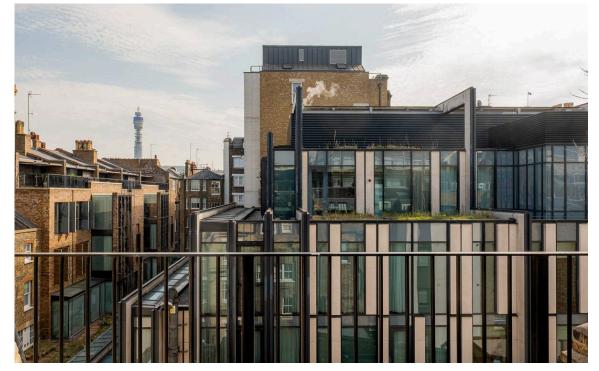

# Outdoor Spaces

The property includes a paved roof terrace with enough space for outdoor eating and striking views over the surrounding architecture.

### The Neighbourhood

Marylebone Lane is a delightful, winding street lined with independent boutiques. From here, Marylebone High Street is close, with its popular range of restaurants and shops. Baker Street and Bond Street stations are also nearby, while the open spaces of Regent's Park are a short walk away.