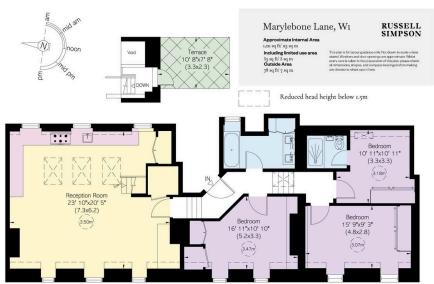

## Marylebone Lane

$$£5,000$$
 P/W

| BEDROOMS 3  | internal $1,211$ so ft | outdoor $78$ sq ft | furnished status Furnished |  |
|-------------|------------------------|--------------------|----------------------------|--|
| BATHROOMS 2 | 112 sam                | B EPC              | Westminster City           |  |

## Indoor Spaces

Entering the flat on the fourth floor, the front hall leads down to an impressive reception room. As well as a high vaulted ceiling with skylights bringing in added brightness, this room has a fitted open-plan kitchen and space for separate dining and seating areas.

#### The Bedrooms

The flat also features three bedrooms. One of the bedrooms has an ensuite bathroom, the other two bedrooms share a bathroom with a bath.

The property is decorated in a relaxed contemporary style and presented in excellent condition. Wooden floors add to the sense of brightness and space.

# Outdoor Spaces

The property includes a paved roof terrace with enough space for outdoor eating and striking views over the surrounding architecture.