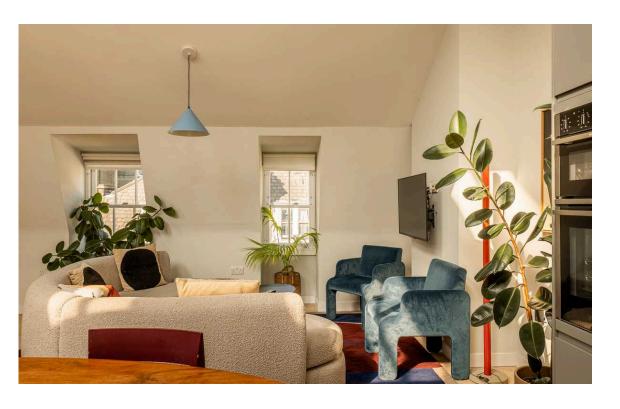

## Indoor Spaces

Entering the flat on the fourth floor, the front hall leads down to an impressive reception room. As well as a high vaulted ceiling with skylights bringing in added brightness, this room has a fitted open-plan kitchen and space for separate dining and seating areas.

#### The Bedrooms

The flat also features three bedrooms. One of the bedrooms has an ensuite bathroom, the other two bedrooms share a bathroom with a bath.

The property is decorated in a relaxed contemporary style and presented in excellent condition. Wooden floors add to the sense of brightness and space.