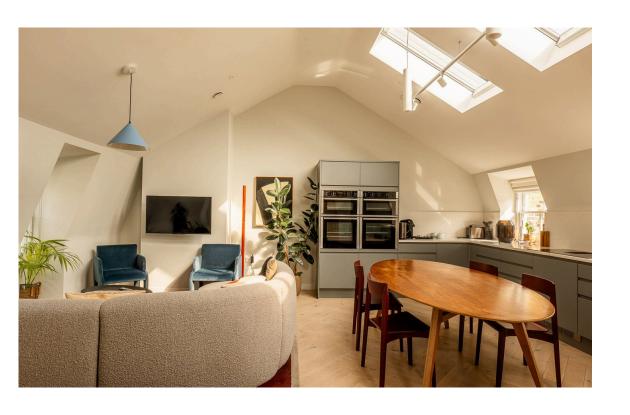

## Indoor Spaces

Entering the flat on the fourth floor, the front hall leads down to an impressive reception room. As well as a high vaulted ceiling with skylights bringing in added brightness, this room has a fitted open-plan kitchen and space for separate dining and seating areas.