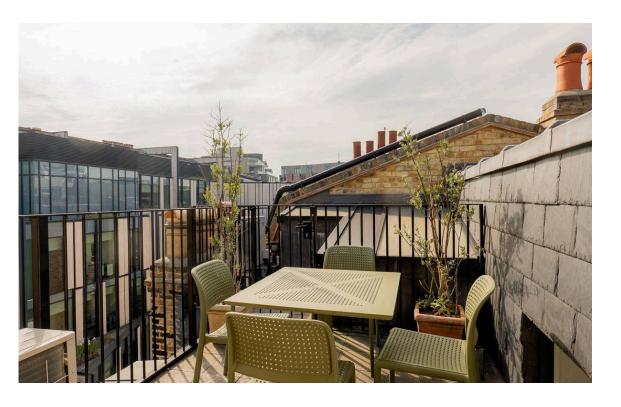

## Outdoor Spaces

The property includes a paved roof terrace with enough space for outdoor eating and striking views over the surrounding architecture.