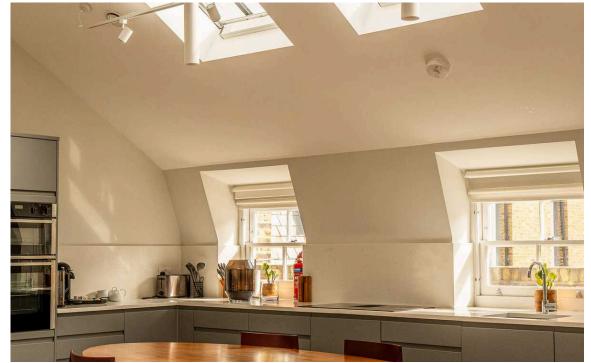

## Indoor Spaces

Entering the flat on the fourth floor, the front hall leads down to an impressive reception room. As well as a high vaulted ceiling with skylights bringing in added brightness, this room has a fitted open-plan kitchen and space for separate dining and seating areas.