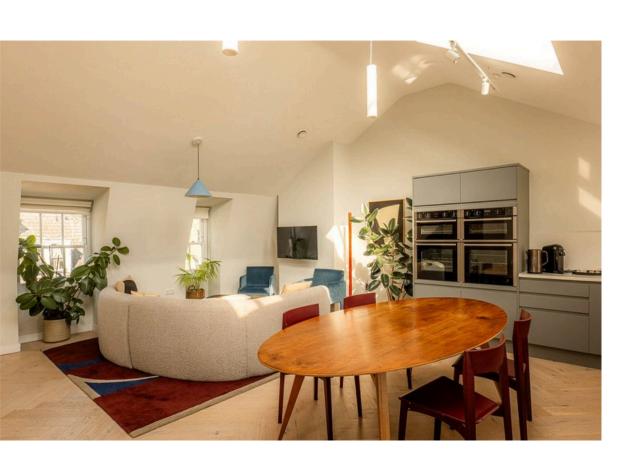

## Indoor Spaces

Entering the flat on the fourth floor, the front hall leads down to an impressive reception room. As well as a high vaulted ceiling with skylights bringing in added brightness, this room has a fitted open-plan kitchen and space for separate dining and seating areas.

#### The Bedrooms

The flat also features three bedrooms. One of the bedrooms has an ensuite bathroom, the other two bedrooms share a bathroom with a bath.

The property is decorated in a relaxed contemporary style and presented in excellent condition. Wooden floors add to the sense of brightness and space.