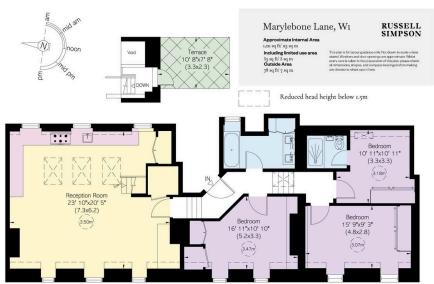

## Marylebone Lane

$$£5,000$$
 P/W

| BEDROOMS 3  | internal $1,211$ so ft | outdoor $78$ sq ft | furnished status Furnished |  |
|-------------|------------------------|--------------------|----------------------------|--|
| BATHROOMS 2 | 112 sam                | B EPC              | Westminster City           |  |

## Indoor Spaces

Entering the flat on the fourth floor, the front hall leads down to an impressive reception room. As well as a high vaulted ceiling with skylights bringing in added brightness, this room has a fitted open-plan kitchen and space for separate dining and seating areas.

#### The Bedrooms

The flat also features three bedrooms. One of the bedrooms has an ensuite bathroom, the other two bedrooms share a bathroom with a bath.

The property is decorated in a relaxed contemporary style and presented in excellent condition. Wooden floors add to the sense of brightness and space.

## Outdoor Spaces

The property includes a paved roof terrace with enough space for outdoor eating and striking views over the surrounding architecture.

Russell Simpson Marylebone Lane

Fourth Floor

Russell Simpson Marylebone Lane