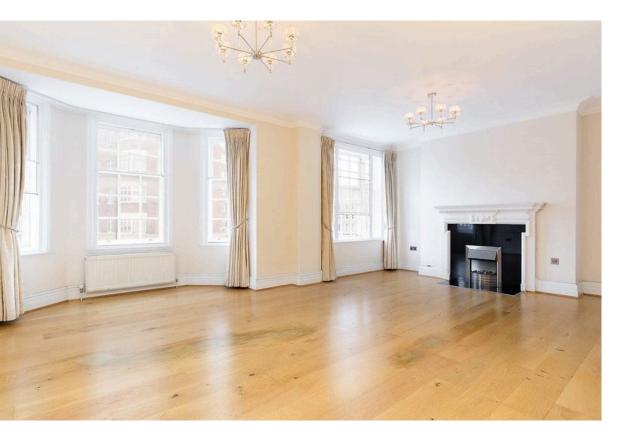

# The Property

The property has wood floors throughout and double glazing. Lift and porter.

# Indoor Spaces

The accommodation comprises reception room; study/4th bedroom; master bedroom with fitted wardrobes and bathroom; 2 further double bedrooms with good storage; fully fitted kitchen. Available Unfurnished.