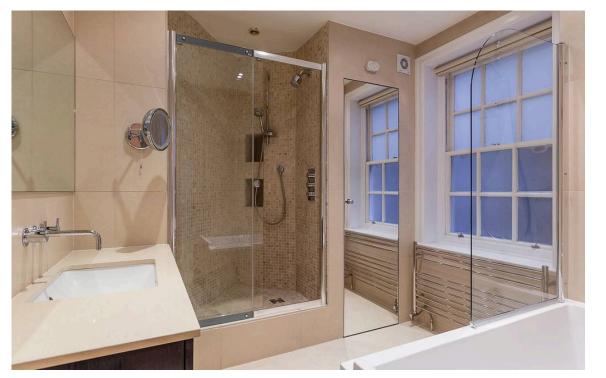

# Indoor Spaces

The accommodation comprises reception room; study/4th bedroom; master bedroom with fitted wardrobes and bathroom; 2 further double bedrooms with good storage; fully fitted kitchen. Available Unfurnished.