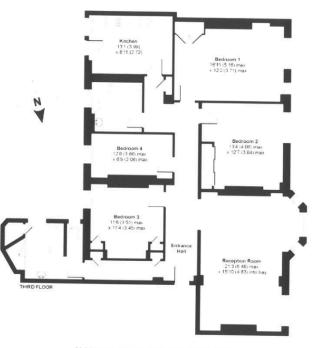

## Malvern Court

Let

| bedrooms  | INTERNAL $1,436$ sq ft | OUTDOOR | <sup>furnished status</sup> |
|-----------|------------------------|---------|-----------------------------|
| 4–4       |                        |         | Unfurnished                 |
| bathrooms | 133 бам                | epc     | COUNCIL TAX                 |
| 2–2       |                        | C       | —                           |

# Indoor Spaces

The accommodation comprises reception room; study/4th bedroom; master bedroom with fitted wardrobes and bathroom; 2 further double bedrooms with good storage; fully fitted kitchen. Available Unfurnished.

GROSS INTERNAL AREA 1436 SQFT 133.4 SQM