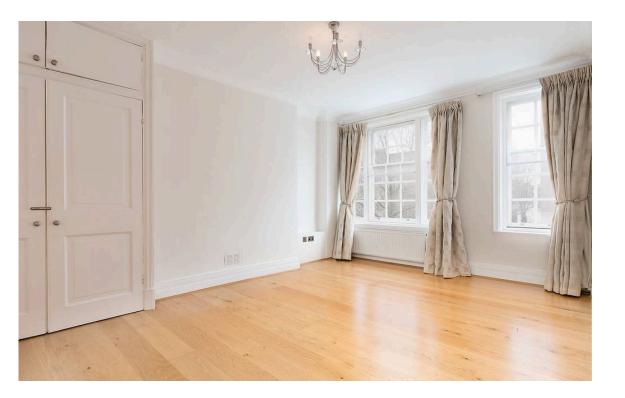

# The Property

The property has wood floors throughout and double glazing. Lift and porter.

# Indoor Spaces

The accommodation comprises reception room; study/4th bedroom; master bedroom with fitted wardrobes and bathroom; 2 further double bedrooms with good storage; fully fitted kitchen. Available Unfurnished.