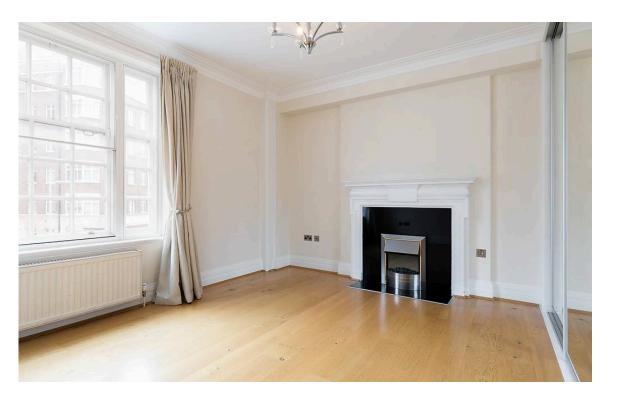

# The Property

The property has wood floors throughout and double glazing. Lift and porter.

# Indoor Spaces

The accommodation comprises reception room; study/4th bedroom; master bedroom with fitted wardrobes and bathroom; 2 further double bedrooms with good storage; fully fitted kitchen. Available Unfurnished.