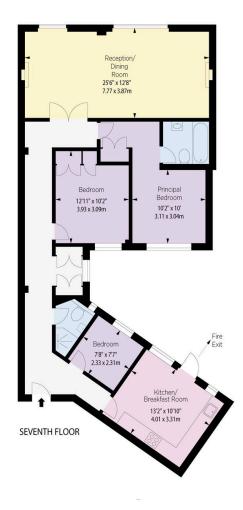

## The Property

Spacious flat with an impressive reception room in a popular Art Deco apartment building

This seventh-floor flat centres on a large reception room with wide windows. As well as wooden floors and a pair of ornamental fireplaces, this room has enough space for separate dining and seating areas.

## **Indoor Spaces**

The flat is decorated in a contemporary style with considerable storage space. It is presented in good condition.

In addition, this side of the flat contains a principal bedroom with an ensuite bathroom. Next door is a second bedroom, while the third can be found at the opposite end of the flat with a bathroom next door. In addition, there is a fitted kitchen with modern appliances and enough space for an informal breakfast area.

### Malvern Court, Onslow Square, SW7

Approximate Gross Internal area  $1143\ Ft^{\ 2}\ /\ 106.18\ M^{\ 2}$ 

### RUSSELL SIMPSON

This plan is for layout guidance only.
Not drawn to scale unless stated. Windows
and door openings are approximate. Whilst
every care is taken in the preparation of this
plan, please check all dimensions, shapes,
and compass bearings before making any
decisions reliant upon them.