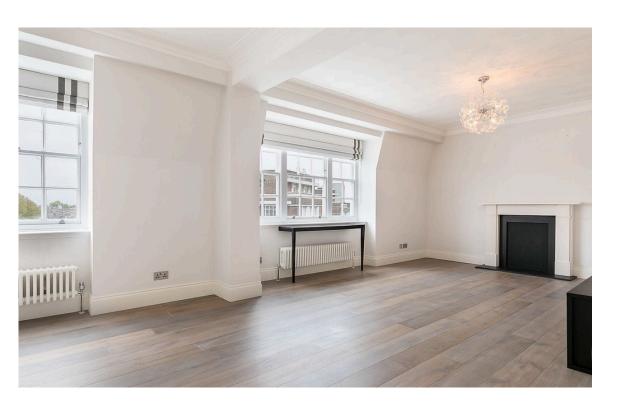

## The Property

Spacious flat with an impressive reception room in a popular Art Deco apartment building

This seventh-floor flat centres on a large reception room with wide windows. As well as wooden floors and a pair of ornamental fireplaces, this room has enough space for separate dining and seating areas.