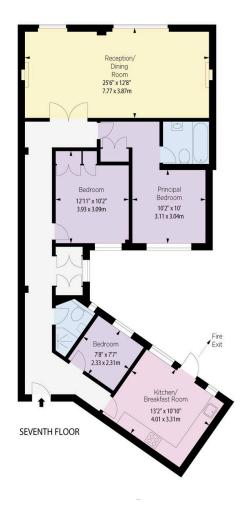

## The Property

Spacious flat with an impressive reception room in a popular Art Deco apartment building

This seventh-floor flat centres on a large reception room with wide windows. As well as wooden floors and a pair of ornamental fireplaces, this room has enough space for separate dining and seating areas.

## **Indoor Spaces**

The flat is decorated in a contemporary style with considerable storage space. It is presented in good condition.

In addition, this side of the flat contains a principal bedroom with an ensuite bathroom. Next door is a second bedroom, while the third can be found at the opposite end of the flat with a bathroom next door. In addition, there is a fitted kitchen with modern appliances and enough space for an informal breakfast area.

## Malvern Court, Onslow Square, SW7

Approximate Gross Internal area  $1143\ Ft^{\ 2}\ /\ 106.18\ M^{\ 2}$ 

#### RUSSELL SIMPSON

This plan is for layout guidance only.
Not drawn to scale unless stated. Windows
and door openings are approximate. Whilst
every care is taken in the preparation of this
plan, please check all dimensions, shapes,
and compass bearings before making any
decisions reliant upon them.