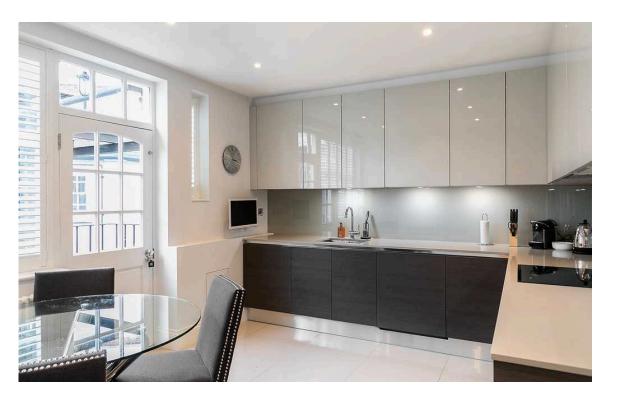

## **Indoor Spaces**

The flat is decorated in a contemporary style with considerable storage space. It is presented in good condition.

In addition, this side of the flat contains a principal bedroom with an ensuite bathroom. Next door is a second bedroom, while the third can be found at the opposite end of the flat with a bathroom next door. In addition, there is a fitted kitchen with modern appliances and enough space for an informal breakfast area.