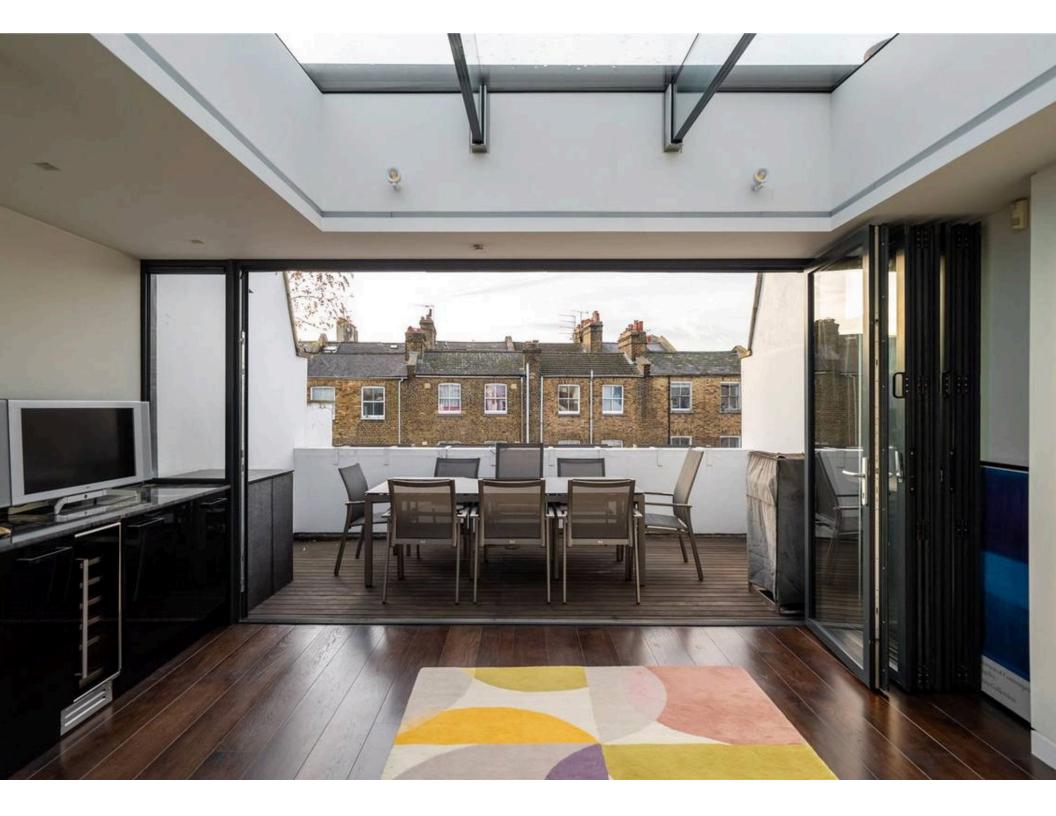

### Indoor Spaces

This house comprises 4 bedrooms, 3 bathrooms, 2 reception rooms, an open plan eat-in kitchen, a roof terrace, and a garden at the front of the house.

Russell Simpson Ledbury Road