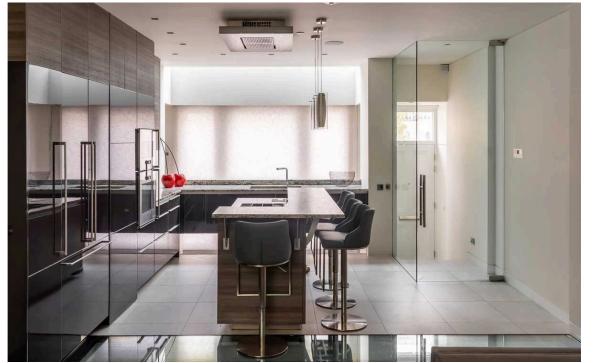

#### The Property

Arranged over five floors, this very special property has been architecturally designed to the highest standards and benefits from a multitude of features including air conditioning, underfloor heating, CCTV and Sonos Music System, Lutron lighting, underfloor heating, food-lift throughout the house. Poggenpohl kitchen with Gaggenau appliances, wooden flooring throughout reception areas, and silk carpets in the bedrooms.

### Indoor Spaces

This house comprises 4 bedrooms, 3 bathrooms, 2 reception rooms, an open plan eat-in kitchen, a roof terrace, and a garden at the front of the house.

Russell Simpson Ledbury Road