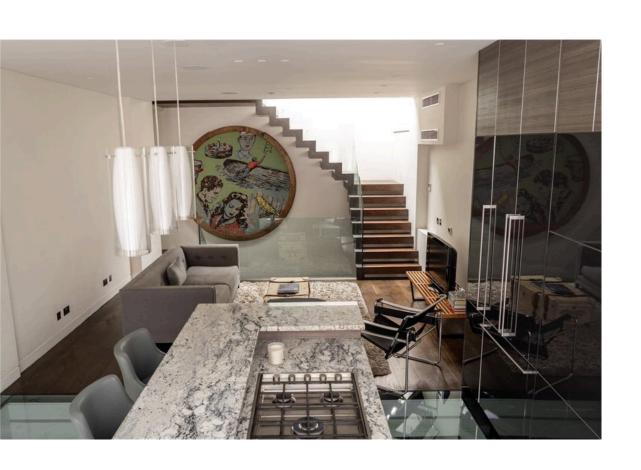

#### The Property

Arranged over five floors, this very special property has been architecturally designed to the highest standards and benefits from a multitude of features including air conditioning, underfloor heating, CCTV and Sonos Music System, Lutron lighting, underfloor heating, food-lift throughout the house. Poggenpohl kitchen with Gaggenau appliances, wooden flooring throughout reception areas, and silk carpets in the bedrooms.

### Indoor Spaces

This house comprises 4 bedrooms, 3 bathrooms, 2 reception rooms, an open plan eat-in kitchen, a roof terrace, and a garden at the front of the house.

Russell Simpson Ledbury Road