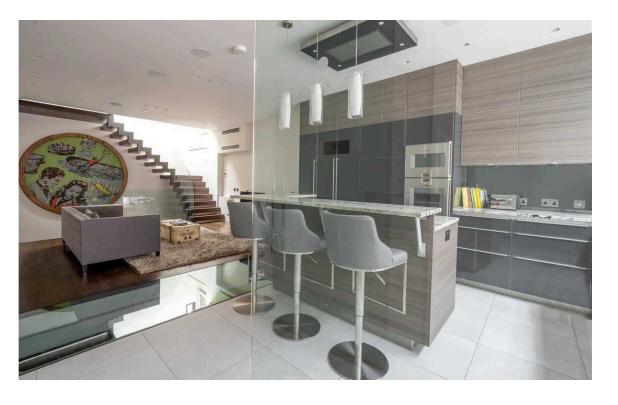

#### The Property

Arranged over five floors, this very special property has been architecturally designed to the highest standards and benefits from a multitude of features including air conditioning, underfloor heating, CCTV and Sonos Music System, Lutron lighting, underfloor heating, food-lift throughout the house. Poggenpohl kitchen with Gaggenau appliances, wooden flooring throughout reception areas, and silk carpets in the bedrooms.

### Indoor Spaces

This house comprises 4 bedrooms, 3 bathrooms, 2 reception rooms, an open plan eat-in kitchen, a roof terrace, and a garden at the front of the house.

Russell Simpson Ledbury Road