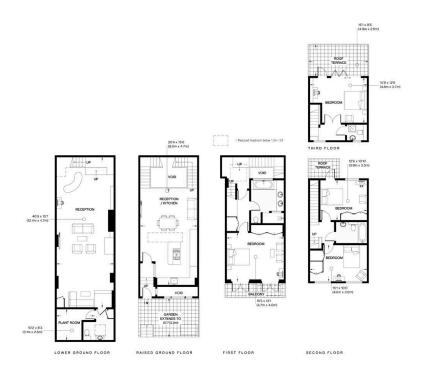

### Indoor Spaces

This house comprises 4 bedrooms, 3 bathrooms, 2 reception rooms, an open plan eat-in kitchen, a roof terrace, and a garden at the front of the house.

Russell Simpson Ledbury Road

Floor plans are for illustrative purposes only and not to scale. Compliant with RICS code of measuring practice. Furniture layouts are indicative only.