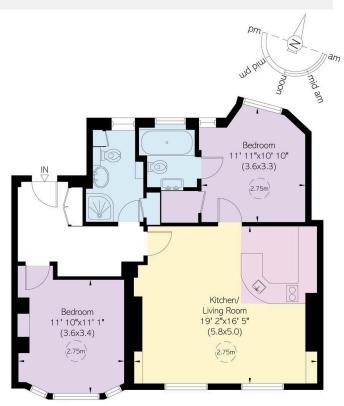

#### Approximate Internal Area

797 sq ft/ 74 sq m

This plan is for layout guidance only. Not drawn to scale unless stated. Windows and door openings are approximate. Whilst every care is taken in the preparation of this plan, please check all drimensions, shapes, and compass bearings before making any decisions reliant upon them.

Second Floor

Russell Simpson Lawrence Mansions