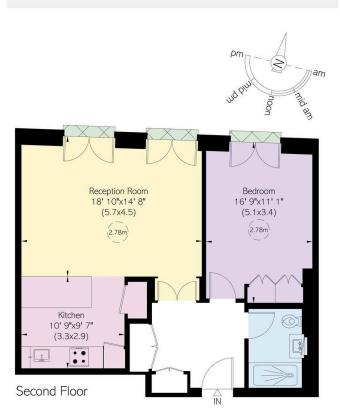

#### Approximate Internal Area 737 sq ft/ 68 sq m

**Outside Area** 18 sq ft/ 2 sq m This plan is for layout guidance only. Not drawn to scale unless stated. Windows and door openings are approximate. Whilst every care is taken in the preparation of this plan, please check all dimensions, shapes, and compass bearings before making any decisions reliant upon them.