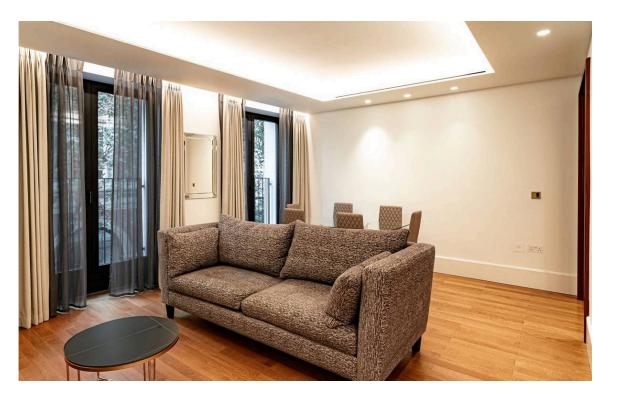

## The Property

Contemporary flat in an exquisite modern development moments away from Kensington Gardens

Stepping into the flat on the second floor, the front hall leads through to a generous reception room. This includes an open-plan kitchen with fitted units and a breakfast bar, as well as separate dining and seating areas. Furthermore, a pair of double French doors open onto Juliet balconies, while wooden floors add to the sense of brightness and space.

## Indoor Spaces

The stylish contemporary interiors are presented in excellent condition, offering air conditioning and underfloor heating throughout.

This flat also contains a bedroom with its own Juliet balcony and a bathroom next door.