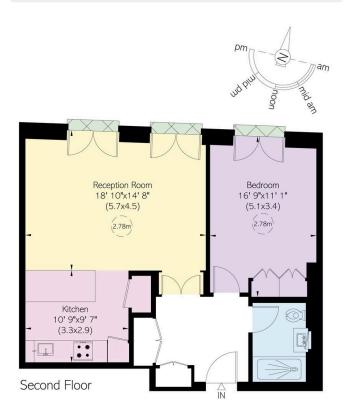

#### Approximate Internal Area $737~\mathrm{sq}~\mathrm{ft/}~68~\mathrm{sq}~\mathrm{m}$

#### Outside Area

18 sq ft/ 2 sq m

This plan is for layout guidance only. Not drawn to soale unless stated. Windows and door openings are approximate. Whilst every care is taken in the preparation of this plan, please check all dimensions, shapes, and compass bearings before making any decisions reliant upon them.