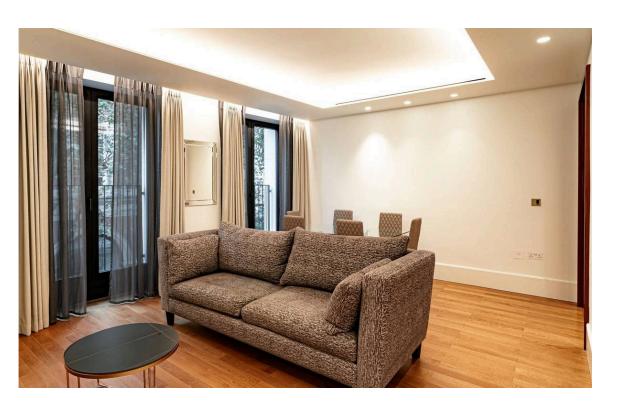

### The Property

Contemporary flat in an exquisite modern development moments away from Kensington Gardens

Stepping into the flat on the second floor, the front hall leads through to a generous reception room. This includes an open-plan kitchen with fitted units and a breakfast bar, as well as separate dining and seating areas. Furthermore, a pair of double French doors open onto Juliet balconies, while wooden floors add to the sense of brightness and space.

## Indoor Spaces

The stylish contemporary interiors are presented in excellent condition, offering air conditioning and underfloor heating throughout.

This flat also contains a bedroom with its own Juliet balcony and a bathroom next door.