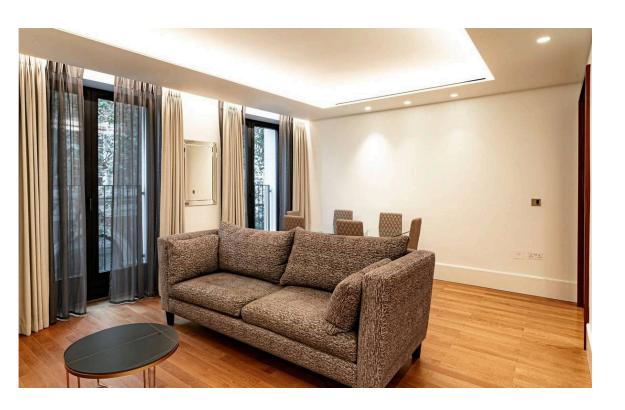

## The Property

Contemporary flat in an exquisite modern development moments away from Kensington Gardens

Stepping into the flat on the second floor, the front hall leads through to a generous reception room. This includes an open-plan kitchen with fitted units and a breakfast bar, as well as separate dining and seating areas. Furthermore, a pair of double French doors open onto Juliet balconies, while wooden floors add to the sense of brightness and space.

# Indoor Spaces

The stylish contemporary interiors are presented in excellent condition, offering air conditioning and underfloor heating throughout.

This flat also contains a bedroom with its own Juliet balcony and a bathroom next door.