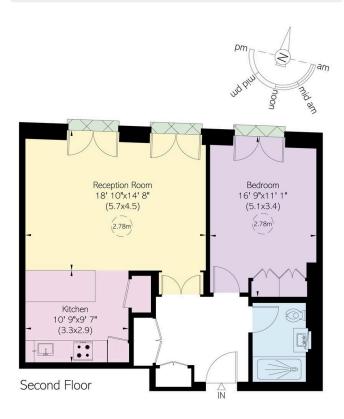

### Approximate Internal Area $737~\mathrm{sq}~\mathrm{ft/}~68~\mathrm{sq}~\mathrm{m}$

#### Outside Area

18 sq ft/ 2 sq m

This plan is for layout guidance only. Not drawn to soale unless stated. Windows and door openings are approximate. Whilst every care is taken in the preparation of this plan, please check all dimensions, shapes, and compass bearings before making any decisions reliant upon them.