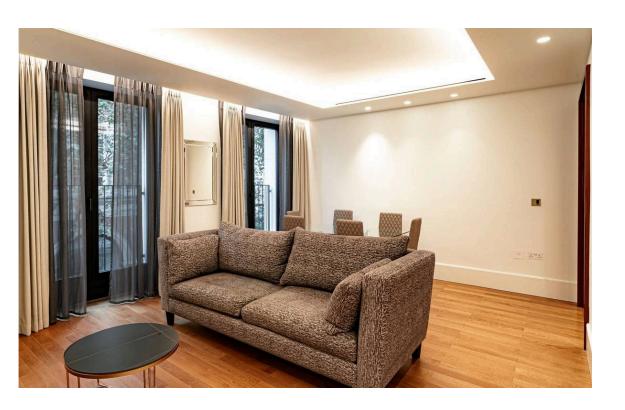

## The Property

Contemporary flat in an exquisite modern development moments away from Kensington Gardens

Stepping into the flat on the second floor, the front hall leads through to a generous reception room. This includes an open-plan kitchen with fitted units and a breakfast bar, as well as separate dining and seating areas. Furthermore, a pair of double French doors open onto Juliet balconies, while wooden floors add to the sense of brightness and space.

## Indoor Spaces

The stylish contemporary interiors are presented in excellent condition, offering air conditioning and underfloor heating throughout.

This flat also contains a bedroom with its own Juliet balcony and a bathroom next door.