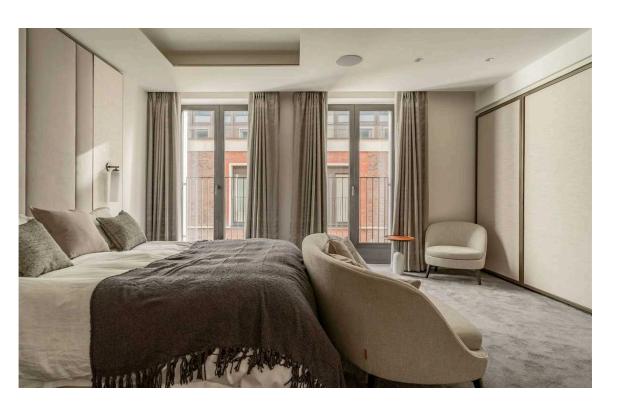

#### The Bedrooms

The property also contains three bedrooms. The principal bedroom has an ensuite bathroom with a bath, as well as considerable wardrobe space. There are two more bedrooms, both with ensuite bathrooms, and all with French doors opening onto Juliet balconies.

The hallway contains a guest WC, a utility cupboard and further storage space. The flat also offers air conditioning and underfloor heating.

img 1

Principal Bedroom

Russell Simpson Lancer Square