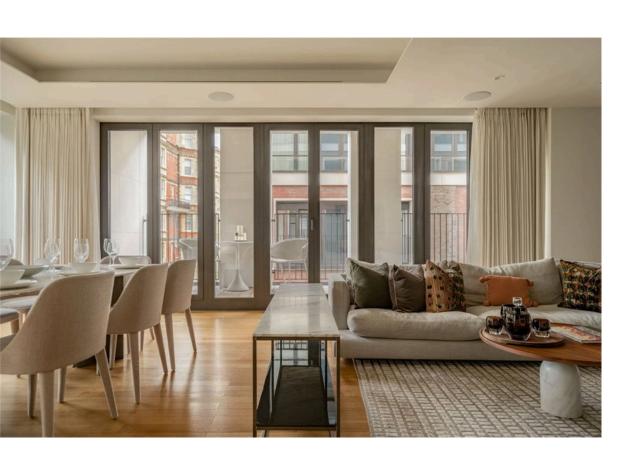

### The Property

Exceptional flat with pool, spa and gym access moments away from Kensington Gardens

Stepping into the flat on the third floor, the entrance hall leads through to a large reception room. This includes an open-plan kitchen with breakfast bar, as well separate dining and seating areas. Double French doors on two sides fill the space with light, opening onto the terrace as well as a pair of Juliet balconies.

## The Design

This recent development has been designed and decorated to the highest standard. Its bright interiors combine classical craftsmanship with contemporary comfort, resulting in beauty and calm throughout.