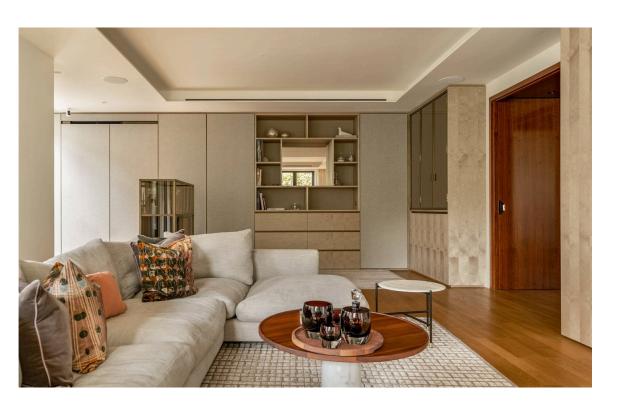

### The Property

Exceptional flat with pool, spa and gym access moments away from Kensington Gardens

Stepping into the flat on the third floor, the entrance hall leads through to a large reception room. This includes an open-plan kitchen with breakfast bar, as well separate dining and seating areas. Double French doors on two sides fill the space with light, opening onto the terrace as well as a pair of Juliet balconies.

#### The Bedrooms

The property also contains three bedrooms. The principal bedroom has an ensuite bathroom with a bath, as well as considerable wardrobe space. There are two more bedrooms, both with ensuite bathrooms, and all with French doors opening onto Juliet balconies.

## The Design

This recent development has been designed and decorated to the highest standard. Its bright interiors combine classical craftsmanship with contemporary comfort, resulting in beauty and calm throughout.