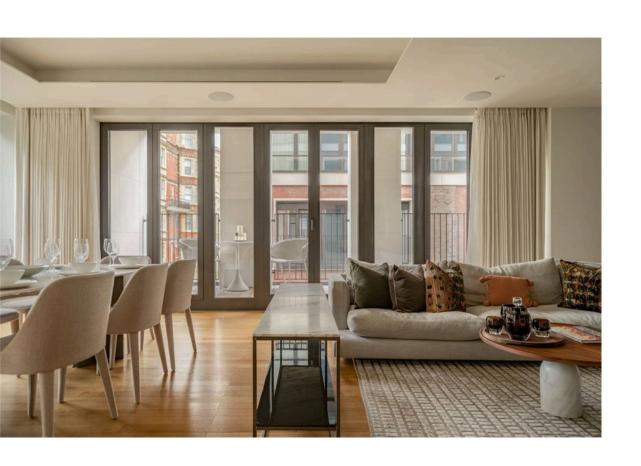

## The Property

Exceptional flat with pool, spa and gym access moments away from Kensington Gardens

Stepping into the flat on the third floor, the entrance hall leads through to a large reception room. This includes an open-plan kitchen with breakfast bar, as well separate dining and seating areas. Double French doors on two sides fill the space with light, opening onto the terrace as well as a pair of Juliet balconies.