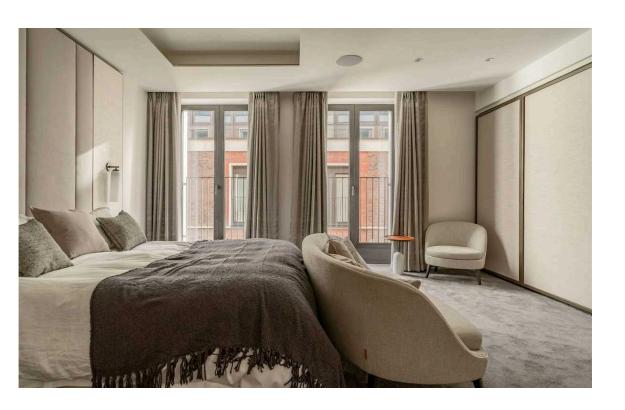

### The Bedrooms

The property also contains three bedrooms. The principal bedroom has an ensuite bathroom with a bath, as well as considerable wardrobe space. There are two more bedrooms, both with ensuite bathrooms, and all with French doors opening onto Juliet balconies.

The hallway contains a guest WC, a utility cupboard and further storage space. The flat also offers air conditioning and underfloor heating.

img 1

Principal Bedroom

Russell Simpson Lancer Square