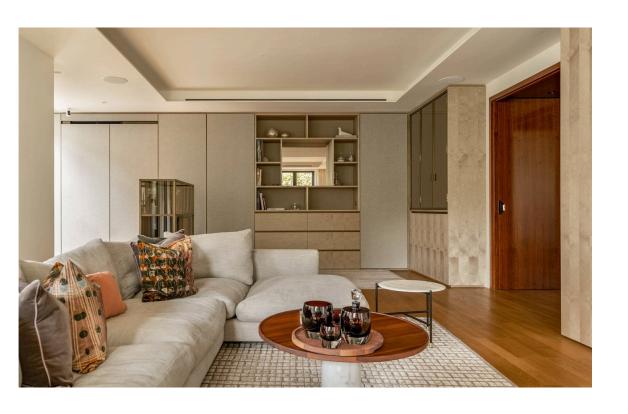

## The Property

Exceptional flat with pool, spa and gym access moments away from Kensington Gardens

Stepping into the flat on the third floor, the entrance hall leads through to a large reception room. This includes an open-plan kitchen with breakfast bar, as well separate dining and seating areas. Double French doors on two sides fill the space with light, opening onto the terrace as well as a pair of Juliet balconies.

img 1 Kitchen