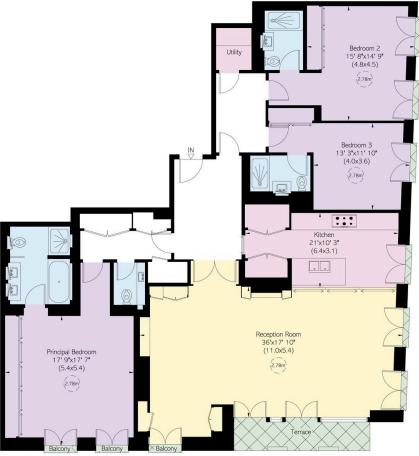

#### RUSSELL SIMPSON

Approximate Internal Area  $_{2,3}45\mathrm{sq}\ \mathrm{ft/}\ _{21}8\ \mathrm{sq}\ \mathrm{m}$ 

Outside Area n3 sq ft/ n sq m This plan is for layout guidance only. Not drawn to soale unless stated. Windows and door openings are approximate. Whilst every care is taken in the preparation of this plan, please check all dimensions, shapes, and compass bearings before making any decisions reliant upon them.

Third Floor