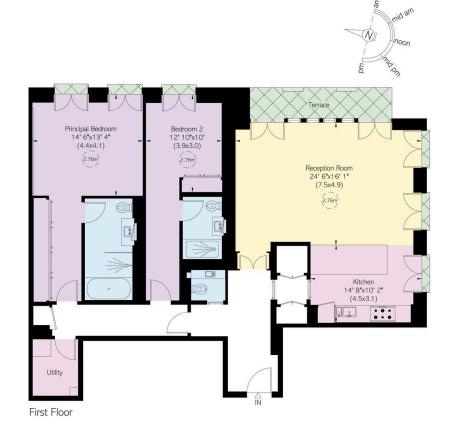

## Lancer Square

£3,600 P/W

| BEDROOMS 2      | internal $1,559$ so ft | OUTDOOR 108 sq ft | Furnished |
|-----------------|------------------------|-------------------|-----------|
| BATHROOMS $2-3$ | 144 sam                | B EPC             | RBKC, G   |

#### RUSSELL SIMPSON

Approximate Internal Area 1,559 sq ft/ 145 sq m

Outside Area 10g sq ft/10 sq m This plan is for layout guidance only. Not drawn to scale unless stated. Windows and door openings are approximate. Whilst overy care is taken in the proparation of this plan, please oheck all dimensions, shapes, and compass bearings before making any decisione reliant upon them.