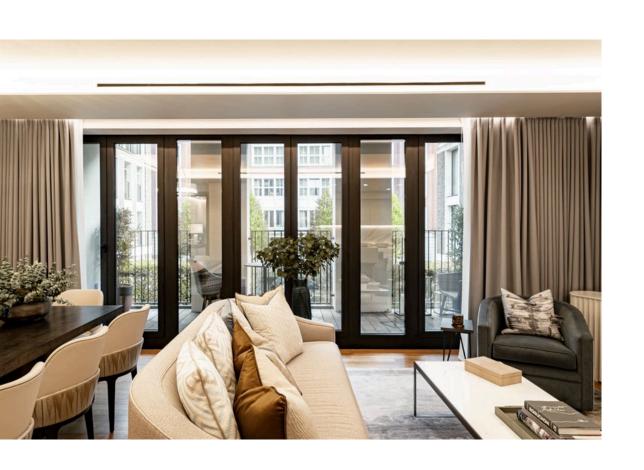

### The Property

Spacious flat in a sought-after modern development close to Kensington High Street station

Stepping into the flat on the first floor, the entrance hall leads through to a generous reception room. This includes an open-plan kitchen with a breakfast bar, as well separate dining and seating areas. Double French doors on two sides fill the space with light, opening onto the terrace as well as three south-facing Juliet balconies.

The flat includes a terrace with wooden decking and enough space for outdoor seating.