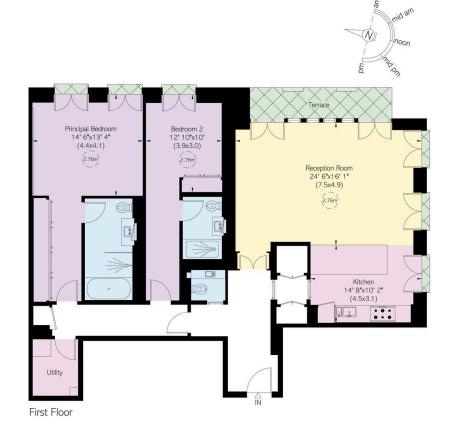

## Lancer Square

 $\pounds 4,000$  P/W

| BEDROOMS 2  | INTERNAL $1,559$ sq ft | OUTDOOR 108 sq FT | Furnished |  |
|-------------|------------------------|-------------------|-----------|--|
| BATHROOMS 2 | 144 som                | B EPC             | RBKC, G   |  |

### The Property

Spacious flat in a sought-after modern development close to Kensington High Street station

Stepping into the flat on the first floor, the entrance hall leads through to a generous reception room. This includes an open-plan kitchen with a breakfast bar, as well separate dining and seating areas. Double French doors on two sides fill the space with light, opening onto the terrace as well as three south-facing Juliet balconies.

### Indoor Spaces

The property also offers a pair of bedrooms. The principal bedroom has an ensuite bathroom with a bath, along with considerable wardrobe space. The other bedroom also has an ensuite bathroom, and both feature French doors opening onto Juliet balconies. Finally, the hallway contains a guest WC, a utility cupboard and further storage space.

#### RUSSELL SIMPSON

Approximate Internal Area 1,559 sq ft/ 145 sq m

Outside Area 10g sq ft/10 sq m This plan is for layout guidance only. Not drawn to scale unless stated. Windows and door openings are approximate. Whilst overy care is taken in the proparation of this plan, please oheck all dimensions, shapes, and compass bearings before making any decisione reliant upon them.