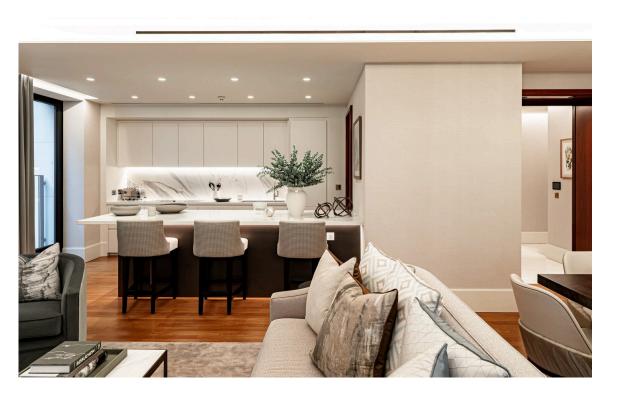

### The Property

Spacious flat in a sought-after modern development close to Kensington High Street station

Stepping into the flat on the first floor, the entrance hall leads through to a generous reception room. This includes an open-plan kitchen with a breakfast bar, as well separate dining and seating areas. Double French doors on two sides fill the space with light, opening onto the terrace as well as three south-facing Juliet balconies.