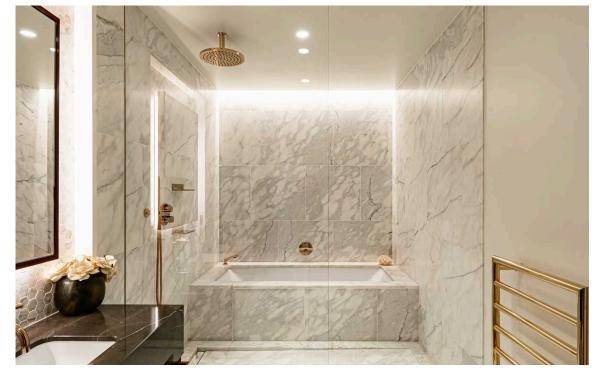

### Indoor Spaces

The property also offers a pair of bedrooms. The principal bedroom has an ensuite bathroom with a bath, along with considerable wardrobe space. The other bedroom also has an ensuite bathroom, and both feature French doors opening onto Juliet balconies. Finally, the hallway contains a guest WC, a utility cupboard and further storage space.