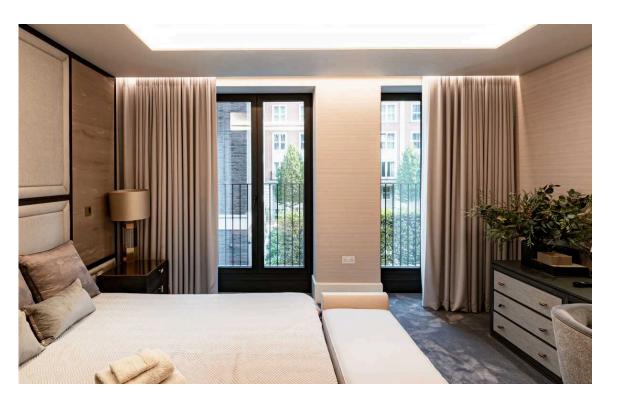

### Indoor Spaces

The property also offers a pair of bedrooms. The principal bedroom has an ensuite bathroom with a bath, along with considerable wardrobe space. The other bedroom also has an ensuite bathroom, and both feature French doors opening onto Juliet balconies. Finally, the hallway contains a guest WC, a utility cupboard and further storage space.