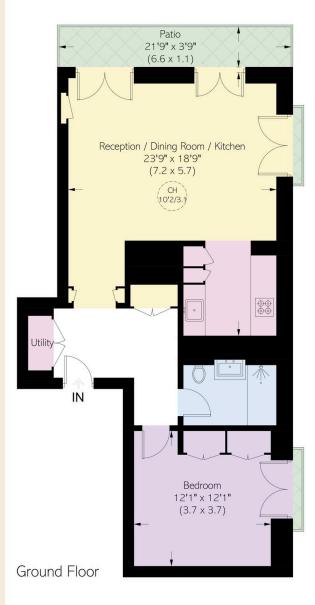

#### Lancer Square, W8

**Approximate area** 69.7 sq m / 750 sq ft

**Approximate external area** 8.1 sq m / 87 sq ft

#### RUSSELL SIMPSON

This plan is for layout guidance only.
Not drawn to scale unless stated. Windows and door openings are approximate. Whilst every care is taken in the preparation of this plan, please oheok all dimensions, shapes, and compass bearings before making any decisions reliant upon them.