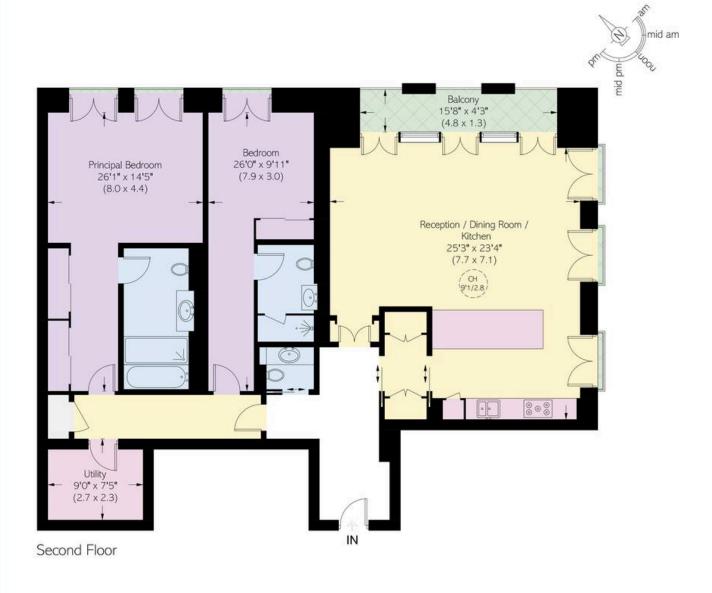

#### Lancer Square, W8

Approximate area 144.3 sq m / 1553 sq ft

Approximate external area 7.9 sq m / 85 sq ft

### RUSSELL SIMPSON

This plan is for layout guidance only. Not drawn to scale unless stated. Windows and door openings are approximate. Whilst every care is taken in the preparation of this plan, please check all dimensions, shapes, and compass bearings before making any decisions reliant upon them.