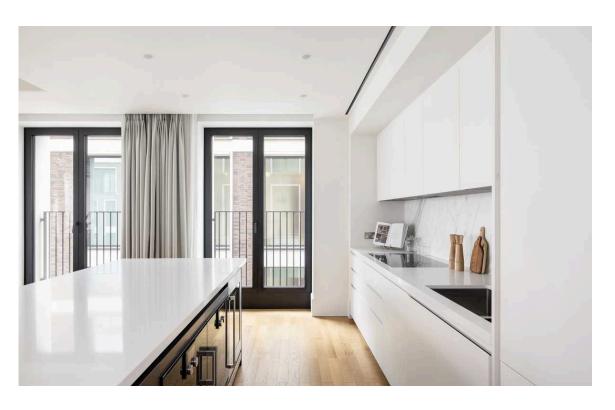

# RUSSELL SIMPSON

Elegantly designed two bedroom two bathroom apartment in Lancer Square, Kensington

LANCER SQUARE KENSINGTON W8

## Lancer Square

£3,450 P/W

| BEDROOMS 2  | INTERNAL $1,553$ so ft | outdoor $84$ so ft | Furnished   |
|-------------|------------------------|--------------------|-------------|
| BATHROOMS 2 | 144 зом                | В                  | COUNCIL TAX |



## The Property

Finished to the highest standard with open plan kitchen and living area leading to a private terrace, and plenty of storage space. The property has two bedrooms, each with their own ensuite bathroom.





## Indoor Spaces

Lancer Square is a very sought after development with 24 hour concierge, swimming pool and gym.

Situated within walking distance to the open green spaces of Hyde Park and Holland Park.

Multiple transport links as well as restaurants, shops and boutiques along Kensington High Street and Notting Hill Gate.

img 1 Kitchen
img 2 Bedroom





## The Neighbourhood

Lancer Square is located just off of Kensington High Street and is a stones throw away from the lovely open spaces of Kensington Gardens and Hyde Park, as well as a variety of shops and restaurants.

| img 1 | Communal Garden |  |
|-------|-----------------|--|
| img 2 | Courtyard       |  |

Russell Simpson Lancer Square

#### Lancer Square, W8

Approximate area 144.3 sq m / 1553 sq ft

Approximate external ar