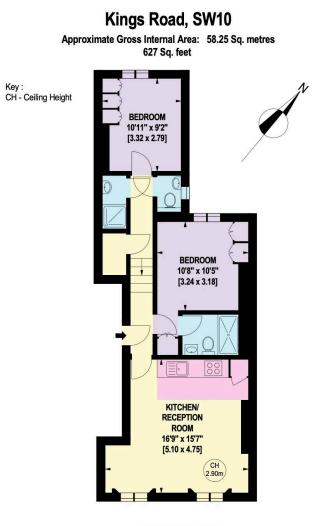

#### **FIRST FLOOR**

Illustration for identification purposes only, not to scale. All measurements and areas are approximate, and include wardrobes and window bays where appropriate. This Floorplan has been prepared in accordance with the current edition of the RICS code of measuring practice. Copyright of FeaturePRO