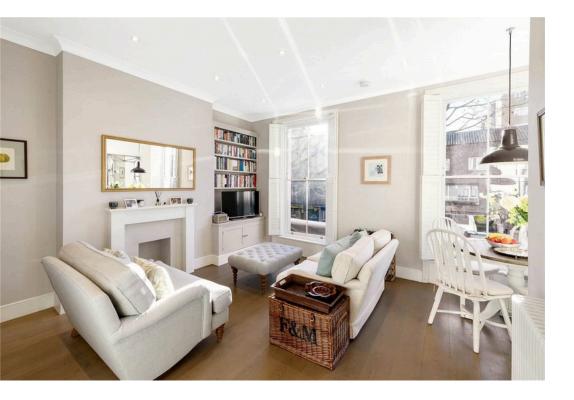

## The Property

The property benefits from two large south facing windows in the open plan kitchen / reception room which gives an abundance of natural light. The two bedrooms, each with their own bathroom, sit quietly at the back of the property. This duplex apartment has the added benefit of plenty of storage throughout.

This apartment is situated in West Chelsea on the King's Road and is within close proximity to the many shops and restaurants that the local area has to offer. Offered on an unfurnished basis.

| img 1 | Picture No. 06 |  |
|-------|----------------|--|
| img 2 | Picture No. 10 |  |