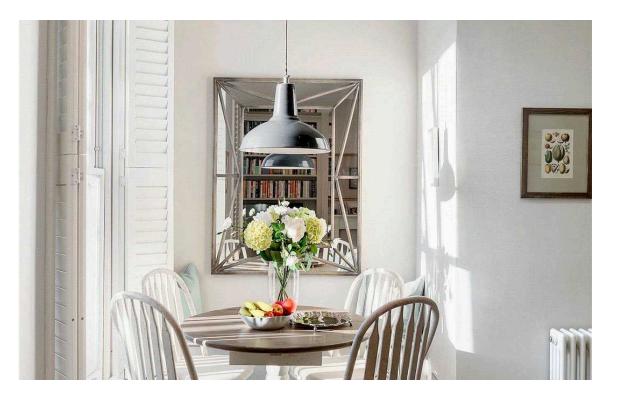

## The Property

The property benefits from two large south facing windows in the open plan kitchen / reception room which gives an abundance of natural light. The two bedrooms, each with their own bathroom, sit quietly at the back of the property. This duplex apartment has the added benefit of plenty of storage throughout.

This apartment is situated in West Chelsea on the King's Road and is within close proximity to the many shops and restaurants that the local area has to offer. Offered on an unfurnished basis.

| img 1 | Picture No. 06 |  |
|-------|----------------|--|
| img 2 | Picture No. 10 |  |