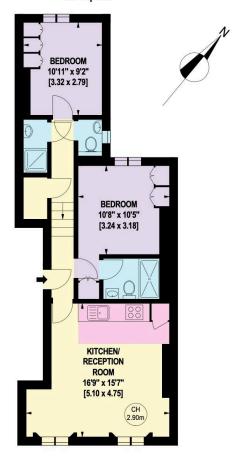

### Kings Road, SW10

Approximate Gross Internal Area: 58.25 Sq. metres 627 Sq. feet

Key : CH - Ceiling Height

#### **FIRST FLOOR**

Illustration for identification purposes only, not to scale.

All measurements and areas are approximate, and include wardrobes and window bays where appropriate.

This Floorplan has been prepared in accordance with the current edition of the RICS code of measuring practice.