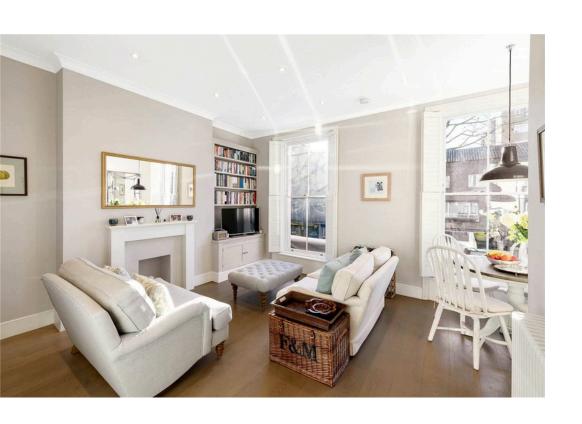

## The Property

The property benefits from two large south facing windows in the open plan kitchen / reception room which gives an abundance of natural light. The two bedrooms, each with their own bathroom, sit quietly at the back of the property. This duplex apartment has the added benefit of plenty of storage throughout.

This apartment is situated in West Chelsea on the King's Road and is within close proximity to the many shops and restaurants that the local area has to offer. Offered on an unfurnished basis.