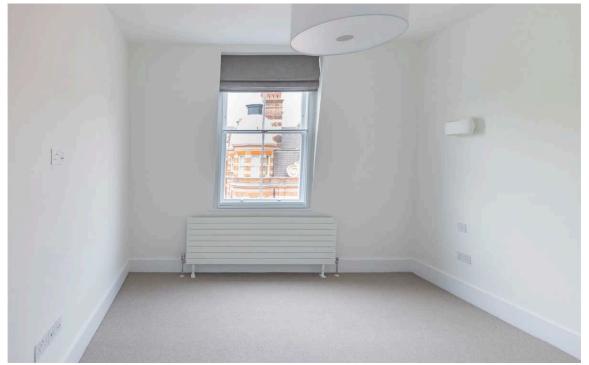

## **Indoor Spaces**

The flat has been newly refurbished. It is decorated in a neutral palette, giving bright and tranquil rooms.

The flat also contains a pair of bedrooms. The principal bedroom has inbuilt storage, while the second bedroom has a south-facing window bringing in extra light. There is also a study or dressing room beside the principal bedroom.

img 1 Double Bedroom
img 2 Bedroom