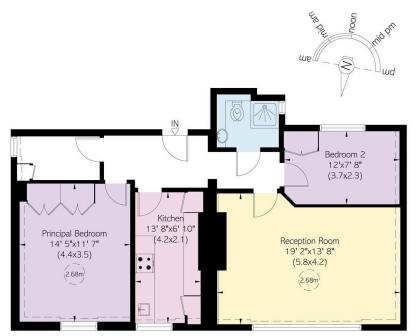

## Approximate Internal Area 812 sq ft/ 75 sq m

#### Outside Area

34 sq ft/ 3 sq m

This plan is for layout guidance only. Not drawn to scale unless stated. Windows and door openings are approximate. Whilst every care is taken in the preparation of this plan, please check all dimensions, shapes, and compass bearings before making any decisions reliant upon them.

Fourth Floor

Russell Simpson Kensington Square