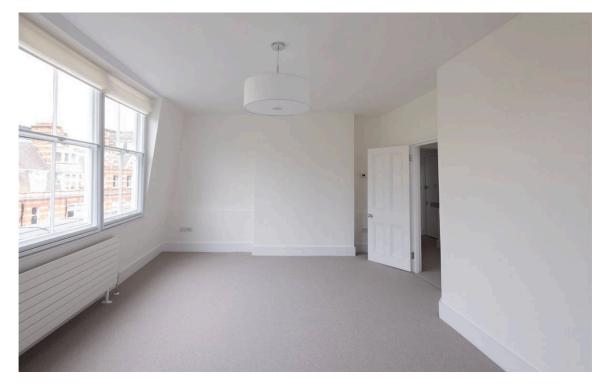

## Indoor Spaces

The flat has been newly refurbished. It is decorated in a neutral palette, giving bright and tranquil rooms.

The flat also contains a pair of bedrooms. The principal bedroom has inbuilt storage, while the second bedroom has a south-facing window bringing in extra light. There is also a study or dressing room beside the principal bedroom.

| img 1 | Double Bedroom |  |
|-------|----------------|--|
| img 2 | Bedroom        |  |