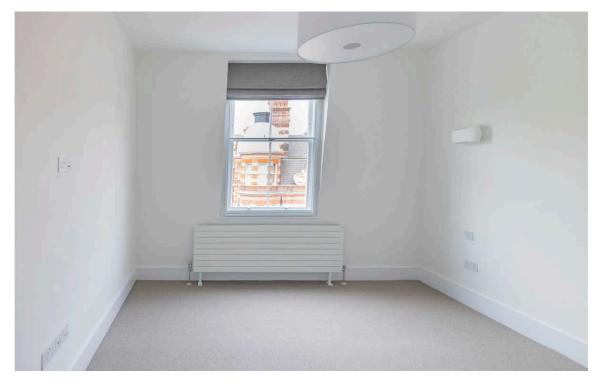

## Indoor Spaces

The flat has been newly refurbished. It is decorated in a neutral palette, giving bright and tranquil rooms.

The flat also contains a pair of bedrooms. The principal bedroom has inbuilt storage, while the second bedroom has a south-facing window bringing in extra light. There is also a study or dressing room beside the principal bedroom.

| img 1 | Double Bedroom |  |
|-------|----------------|--|
| img 2 | Bedroom        |  |