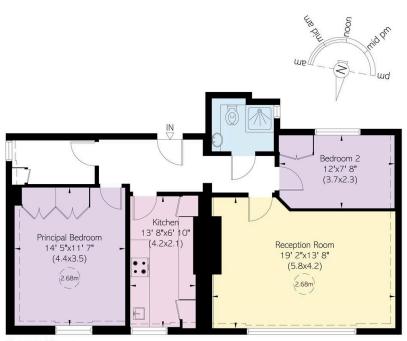

### Approximate Internal Area 812 sq ft/ 75 sq m

#### Outside Area

34 sq ft/ 3 sq m

. . .

This plan is for layout guidance only. Not drawn to scale unless stated. Windows and door openings are approximate. Whilst every care is taken in the preparation of this plan, please check all dimensions, shapes, and compass bearings before making any decisions reliant upon them.

RUSSELL SIMPSON

Fourth Floor