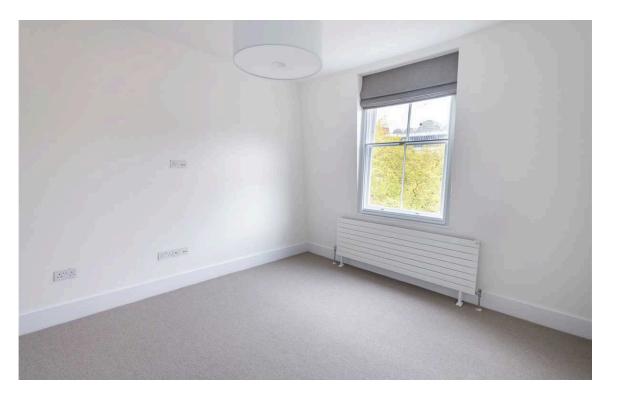

## Indoor Spaces

The flat has been newly refurbished. It is decorated in a neutral palette, giving bright and tranquil rooms.

The flat also contains a pair of bedrooms. The principal bedroom has inbuilt storage, while the second bedroom has a south-facing window bringing in extra light. There is also a study or dressing room beside the principal bedroom.

| img 1 | Double Bedroom |  |
|-------|----------------|--|
| img 2 | Bedroom        |  |