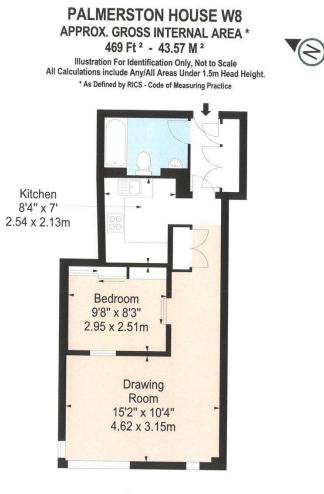

## Kensington Place

Let

| bedrooms      | INTERNAL $469$ sq ft | OUTDOOR  | <sup>furnished status</sup> |
|---------------|----------------------|----------|-----------------------------|
| 1-1           |                      |          | Furnished                   |
| bathrooms 1–1 | 43 бам               | epc<br>C | council tax<br>RBKC, D      |

## The Property

One bedroom studio in a modern building with lift close to Notting Hill Gate underground station

Entering the flat on the fifth floor, the door opens onto a front hall with storage space. The hall leads through a reception room with enough space for separate dining and seating areas. In addition, wide windows offer views over the surrounding rooftops.

The reception room contains a double bedroom, partitioned from the room to give added privacy. In addition, the flat contains a kitchen and a bathroom.

Available from 12th October 2023.

**FIFTH FLOOR** 