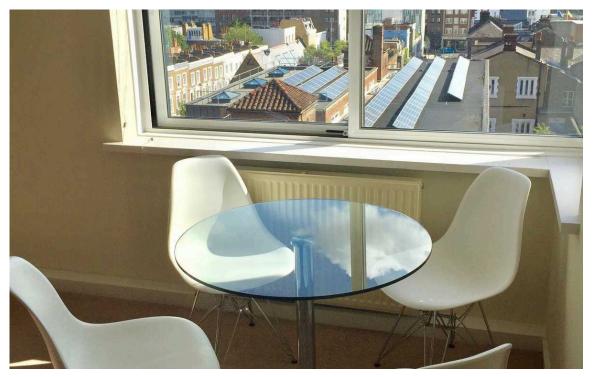

## The Property

One bedroom studio in a modern building with lift close to Notting Hill Gate underground station

Entering the flat on the fifth floor, the door opens onto a front hall with storage space. The hall leads through a reception room with enough space for separate dining and seating areas. In addition, wide windows offer views over the surrounding rooftops.