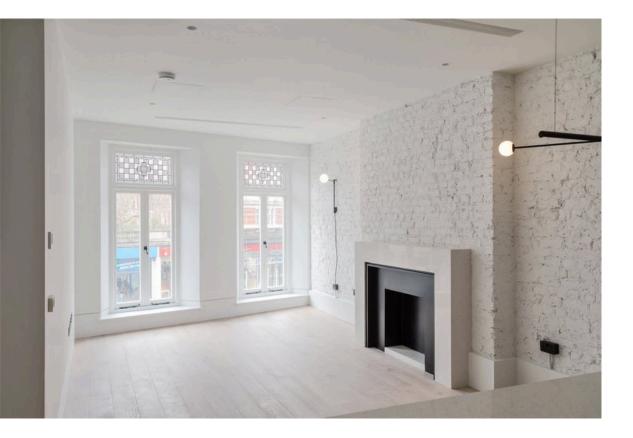

### The Property

Exceptionally convenient flat with contemporary interiors close to Kensington High Street station

Entering the flat on the first floor, the front hall leads through to an open-plan kitchen and reception room. As well as high ceilings and full-length double-glazed windows, this room has enough space for separate dining and seating areas.

## Indoor Spaces

The property also contains a pair of bedrooms with built-in storage and a shared bathroom with underfloor heating. Wooden floors, metal fittings and painted brickwork add to the sense of modern style.