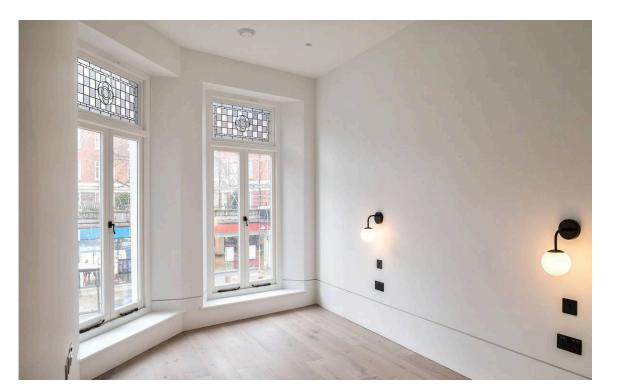

## Indoor Spaces

The property also contains a pair of bedrooms with built-in storage and a shared bathroom with underfloor heating. Wooden floors, metal fittings and painted brickwork add to the sense of modern style.

| img 1 | Bedroom  |
|-------|----------|
| img 2 | Bathroom |