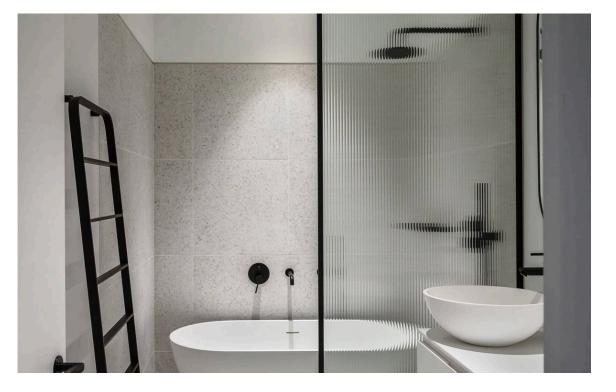

## Indoor Spaces

The property also contains a pair of bedrooms with built-in storage and a shared bathroom with underfloor heating. Wooden floors, metal fittings and painted brickwork add to the sense of modern style.

| img 1 | Bedroom  |
|-------|----------|
| img 2 | Bathroom |