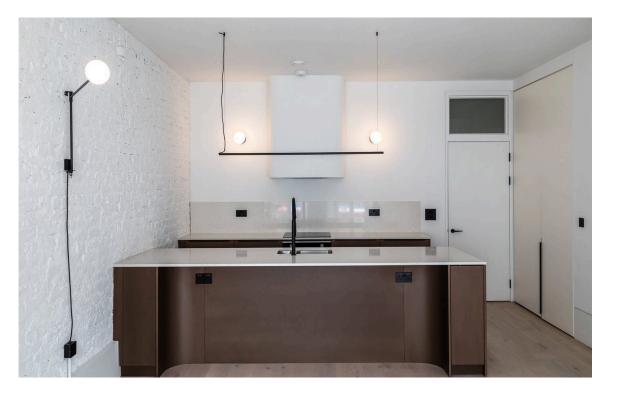

### The Property

Exceptionally convenient flat with contemporary interiors close to Kensington High Street station

Entering the flat on the first floor, the front hall leads through to an open-plan kitchen and reception room. As well as high ceilings and full-length double-glazed windows, this room has enough space for separate dining and seating areas.