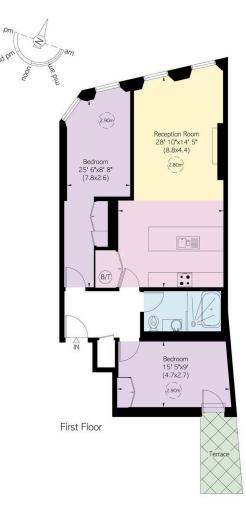

# Kensington High Street

Let

| bedrooms  | INTERNAL $910$ sq ft | OUTDOOR | <sup>furnished status</sup> |
|-----------|----------------------|---------|-----------------------------|
| 2         |                      |         | Unfurnished                 |
| bathrooms | 84 бом               | epc     | COUNCIL TAX                 |
| 1         |                      | B       | RBKC, E                     |

### The Property

Exceptionally convenient flat with contemporary interiors close to Kensington High Street station

Entering the flat on the first floor, the front hall leads through to an open-plan kitchen and reception room. As well as high ceilings and full-length double-glazed windows, this room has enough space for separate dining and seating areas.

## Indoor Spaces

The property also contains a pair of bedrooms with built-in storage and a shared bathroom with underfloor heating. Wooden floors, metal fittings and painted brickwork add to the sense of modern style.

This plan is for layout guidance only. Not drawn to scale unless stated. Windows and door openings are approximate. Whilst overy care is taken in the proparation of this plan, please check all dimensions shapes, and compass bearings before making any decisions reliant upon them.