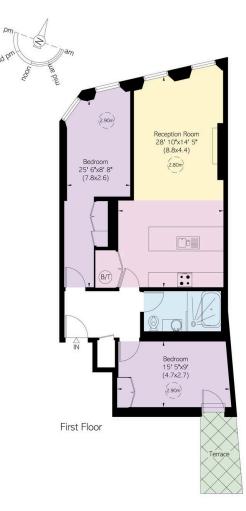

## The Property

Exceptionally convenient flat with contemporary interiors close to Kensington High Street station

Entering the flat on the first floor, the front hall leads through to an open-plan kitchen and reception room. As well as high ceilings and full-length double-glazed windows, this room has enough space for separate dining and seating areas.

# Indoor Spaces

The property also contains a pair of bedrooms with built-in storage and a shared bathroom with underfloor heating. Wooden floors, metal fittings and painted brickwork add to the sense of modern style.

This plan is for layout guidance only. Not drawn to scale unless stated. Windows and door openings are approximate. Whilst overy care is taken in the proparation of this plan, please check all dimensions shapes, and compase bearings before making any decisions reliant upon them.