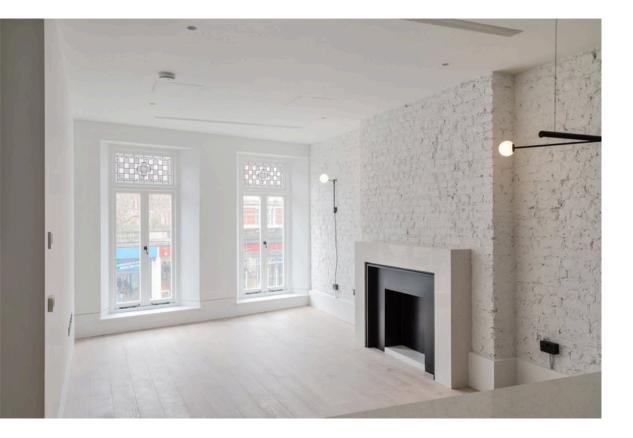

## The Property

Exceptionally convenient flat with contemporary interiors close to Kensington High Street station

Entering the flat on the first floor, the front hall leads through to an open-plan kitchen and reception room. As well as high ceilings and full-length double-glazed windows, this room has enough space for separate dining and seating areas.

# Indoor Spaces

The property also contains a pair of bedrooms with built-in storage and a shared bathroom with underfloor heating. Wooden floors, metal fittings and painted brickwork add to the sense of modern style.