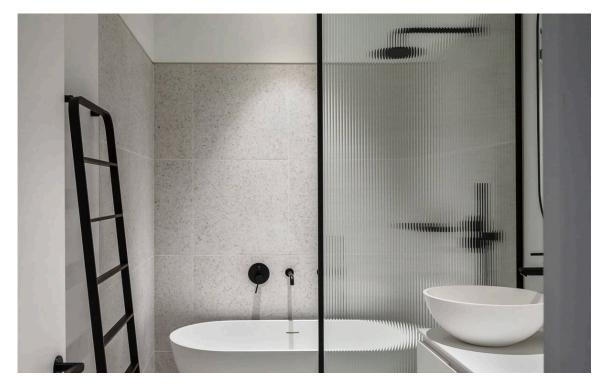

# Indoor Spaces

The property also contains a pair of bedrooms with built-in storage and a shared bathroom with underfloor heating. Wooden floors, metal fittings and painted brickwork add to the sense of modern style.

| img 1 | Bedroom  |
|-------|----------|
| img 2 | Bathroom |