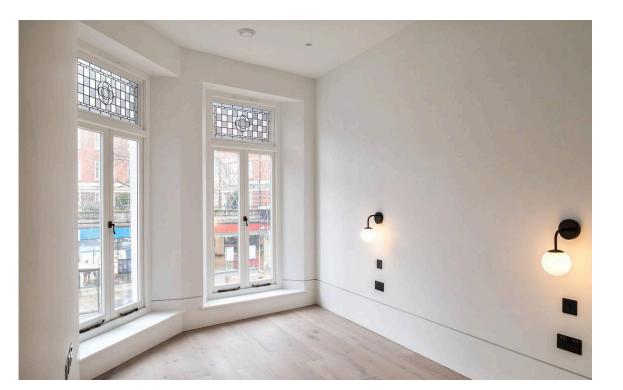

# Indoor Spaces

The property also contains a pair of bedrooms with built-in storage and a shared bathroom with underfloor heating. Wooden floors, metal fittings and painted brickwork add to the sense of modern style.

| img 1 | Bedroom  |
|-------|----------|
| img 2 | Bathroom |