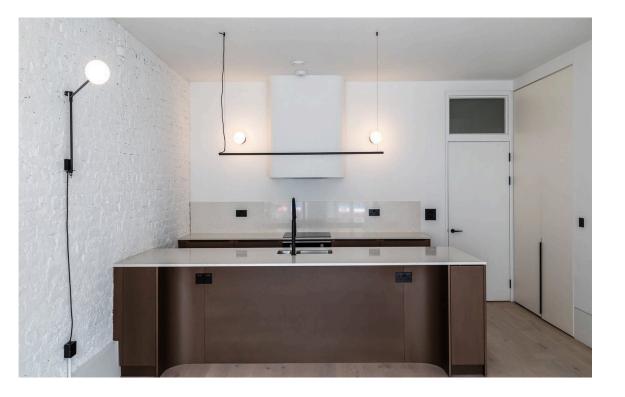

## The Property

Exceptionally convenient flat with contemporary interiors close to Kensington High Street station

Entering the flat on the first floor, the front hall leads through to an open-plan kitchen and reception room. As well as high ceilings and full-length double-glazed windows, this room has enough space for separate dining and seating areas.