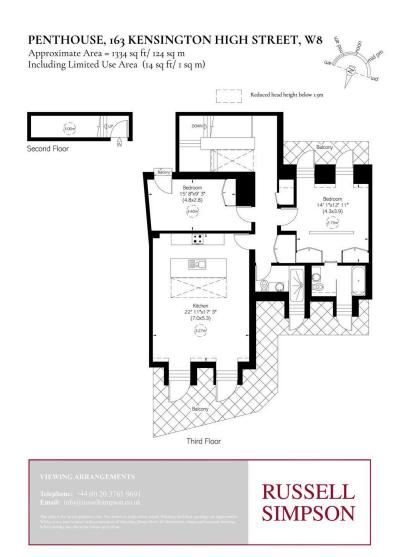

# Kensington High Street

£1,375 P/W

| bedrooms<br>2 | INTERNAL $1,334$ sq ft | OUTDOOR | <sup>furnished status</sup><br>Unfurnished |
|---------------|------------------------|---------|--------------------------------------------|
| bathrooms     | 123 som                | epc     | COUNCIL TAX                                |
| 2             |                        | B       | RBKC, E                                    |

## The Property

Exceptionally convenient two bedroom flat moments away from Kensington High Street station

This third-floor property centres on a spacious open-plan kitchen with enough space for separate dining and seating areas, as well as a pair of French doors opening onto the first balcony.

### The Bedrooms

The flat also contains a principal bedroom with an ensuite bathroom and built-in storage, as well as two French doors leading through to a second, south-facing balcony. Furthermore, there is a second bedroom with a Juliet balcony and a second bathroom.

## Outdoor Spaces

The property offers a spacious balcony along one side of the building with enough space for outdoor seating, and a south-facing balcony with beautiful views over the rooftops of Eden Close.