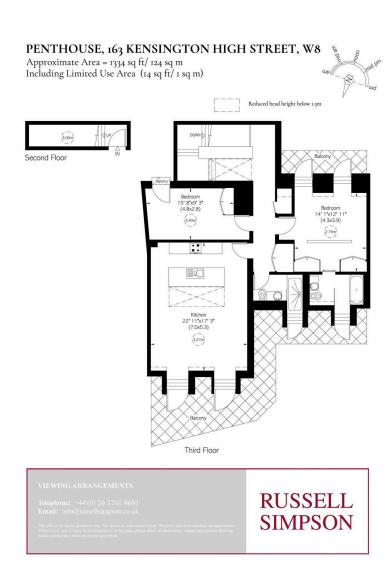

# Kensington High Street

£1,500 P/W

| BEDROOMS 2  | INTERNAL $1,334$ so ft | OUTDOOR  | furnished status Unfurnished |
|-------------|------------------------|----------|------------------------------|
| BATHROOMS 2 | 1,334 ба ғт            | EPC<br>B | RBKC, E                      |

### The Property

Exceptionally convenient two bedroom flat moments away from Kensington High Street station

This third-floor property centres on a spacious open-plan kitchen with enough space for separate dining and seating areas, as well as a pair of French doors opening onto the first balcony.

#### The Bedrooms

The flat also contains a principal bedroom with an ensuite bathroom and built-in storage, as well as two French doors leading through to a second, south-facing balcony. Furthermore, there is a second bedroom with a Juliet balcony and a second bathroom.

The property includes additional storage space and a staircase leading down to the second-floor entrance. Painted brick walls and minimal interiors enhance the contemporary feel.

# Outdoor Spaces

The property offers a spacious balcony along one side of the building with enough space for outdoor seating, and a south-facing balcony with beautiful views over the rooftops of Eden Close.